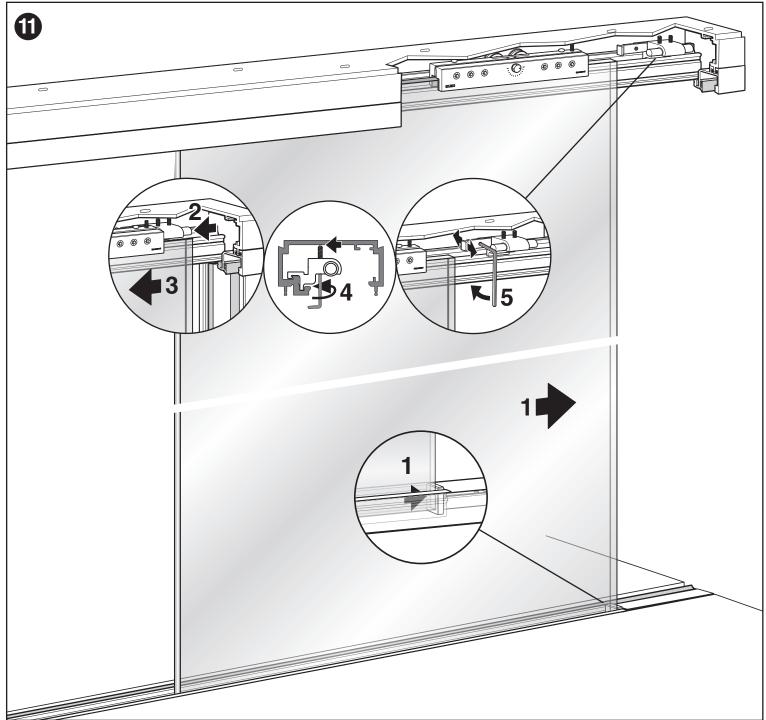

ciones / Instructions / Anweisungen / Instructions

# PANORAMIC SYSTEM

SINGLE GLASS PARTITIONS - BOTTOM TRACK RECESSED 1 VIDRIO FIJO - PERFIL INFERIOR EMPOTRADO





The glass front design must guarantee that the wheel of the sliding door clamp must not change from one track to anoter.

El diseño del frente acristalado debe asegurar que la rueda de la mordaza del vidrio corredero no pase de un perfil superior a otro. SINGLE GLASS PARTITIONS BOTTOM TRACK RECESSED 1 VIDRIO FIJO PERFIL INFERIOR EMPOTRADO











12 mm (1/2") FXED GLASS - EXPOSED UPPER TRACK VIDRIO FIJO - GUIA SUPERIOR VISTA



16 mm (5/8")

FXED GLASS - EXPOSED UPPER TRACK VIDRIO FIJO - GUIA SUPERIOR VISTA





16 mm (5/8") FD

FXED GLASS - RECESSED UPPER TRACK VIDRIO FIJO - GUIA SUPERIOR EMPOTRADA

















































### Limited Warranty.

(1) KLEIN USA, Inc. warrants to the immediate customer only that the delivered goods are free of original material defects and defects in workmanship for a period of five years from date of receipt by the customer. All warranty claims are subject to inspection by KLEIN USA, Inc. prior to KLEIN USA, Inc. providing a remedy for the warranty claim.

(2) Excluded from this warranty are products, or parts of them, subject to wear through use, and products which have not been used in accordance with their technical characteristics and for purposes for which they have not been designed, being understood that the products sold by KLEIN USA, Inc. are designed exclusively for the enclosure of spaces, with the enclosing running precisely in the longitu