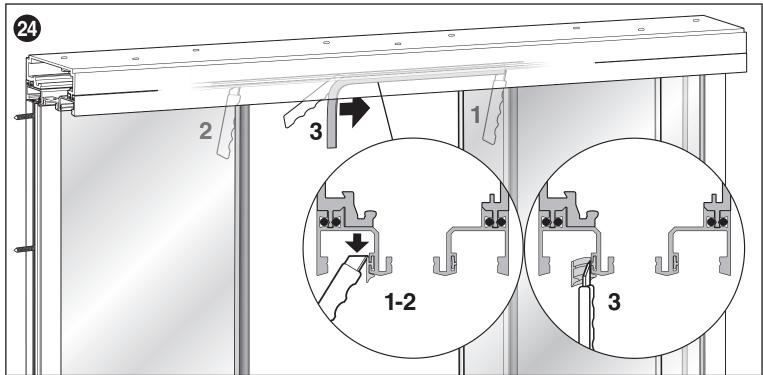

# PANORAMIC SYSTEM

SINGLE GLASS PARTITIONS - BOTTOM TRACK RECESSED 1 VIDRIO FIJO - PERFIL INFERIOR EMPOTRADO

The glass front design must guarantee that the wheel of the sliding door clamp must not change from one track to anoter.

El diseño del frente acristalado debe asegurar que la rueda de la mordaza del vidrio corredero no pase de un perfil superior a otro. SINGLE GLASS PARTITIONS BOTTOM TRACK RECESSED 1 VIDRIO FIJO PERFIL INFERIOR EMPOTRADO