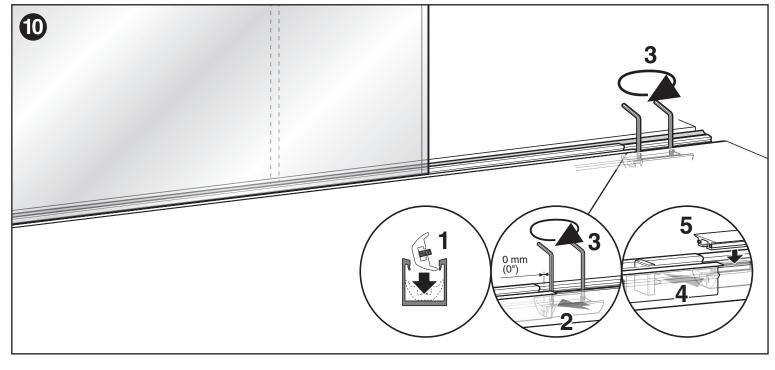

ucciones / Instructions / Anweisungen / Instructions

# PANORAMIC SYSTEM

SINGLE GLASS PARTITIONS - BOTTOM TRACK RECESSED 1 VIDRIO FIJO - PERFIL INFERIOR EMPOTRADO





The glass front design must guarantee that the wheel of the sliding door clamp must not change from one track to anoter.

El diseño del frente acristalado debe asegurar que la rueda de la mordaza del vidrio corredero no pase de un perfil superior a otro. SINGLE GLASS PARTITIONS BOTTOM TRACK RECESSED 1 VIDRIO FIJO PERFIL INFERIOR EMPOTRADO











12 mm (1/2") FXED GLASS - EXPOSED UPPER TRACK VIDRIO FIJO - GUIA SUPERIOR VISTA



16 mm (5/8")

FXED GLASS - EXPOSED UPPER TRACK VIDRIO FIJO - GUIA SUPERIOR VISTA





16 mm (5/8") FD

FXED GLASS - RECESSED UPPER TRACK VIDRIO FIJO - GUIA SUPERIOR EMPOTRADA

















































### Limited Warranty.

(1) KLEIN USA, Inc. warrants to the immediate customer only that the delivered goods are free of original material defects and defects in workmanship for a period of five years from date of receipt by the customer. All warranty claims are subject to inspection by KLEIN USA, Inc. prior to KLEIN USA, Inc. providing a remedy for the warranty claim.

(2) Excluded from this warranty are products, or parts of them, subject to wear through use, and products which have not been used in accordance with their technical characteristics and for purposes for which they have not been designed, being understood that the products sold by KLEIN USA, Inc. are designed exclusively for the enclosure of spaces, with the enclosing running precisely in the longi