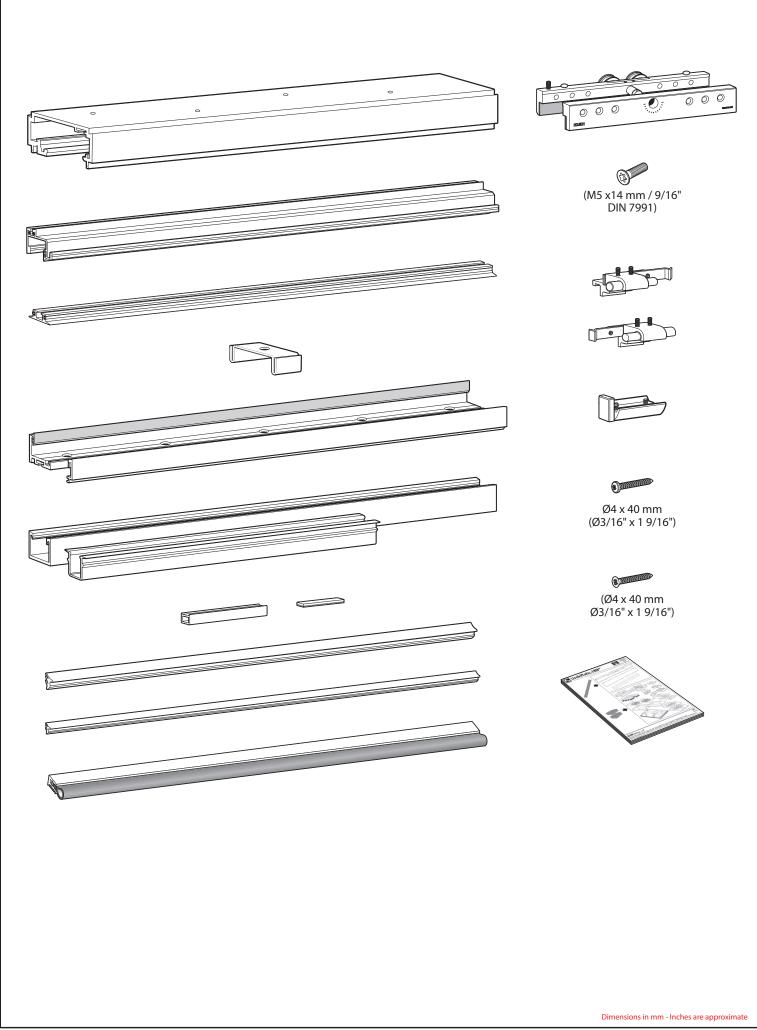

# PANORAMIC SYSTEM

SINGLE GLASS PARTITIONS - BOTTOM TRACK RECESSED 1 VIDRIO FIJO - PERFIL INFERIOR EMPOTRADO

The glass front design must guarantee that the wheel of the sliding door clamp must not change from one track to anoter.

El diseño del frente acristalado debe asegurar que la rueda de la mordaza del vidrio corredero no pase de un perfil superior a otro. SINGLE GLASS PARTITIONS BOTTOM TRACK RECESSED 1 VIDRIO FIJO PERFIL INFERIOR EMPOTRADO