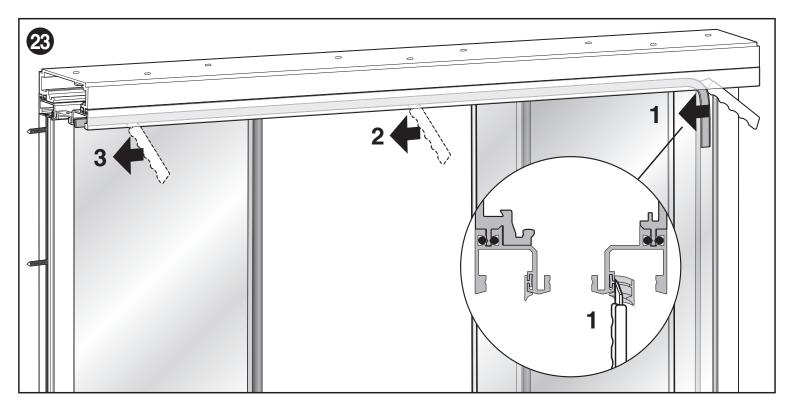

# PANORAMIC SYSTEM

SINGLE GLASS PARTITIONS - BOTTOM TRACK RECESSED 1 VIDRIO FIJO - PERFIL INFERIOR EMPOTRADO

The glass front design must guarantee that the wheel of the sliding door clamp must not change from one track to anoter.

El diseño del frente acristalado debe asegurar que la rueda de la mordaza del vidrio corredero no pase de un perfil superior a otro. SINGLE GLASS PARTITIONS BOTTOM TRACK RECESSED 1 VIDRIO FIJO PERFIL INFERIOR EMPOTRADO