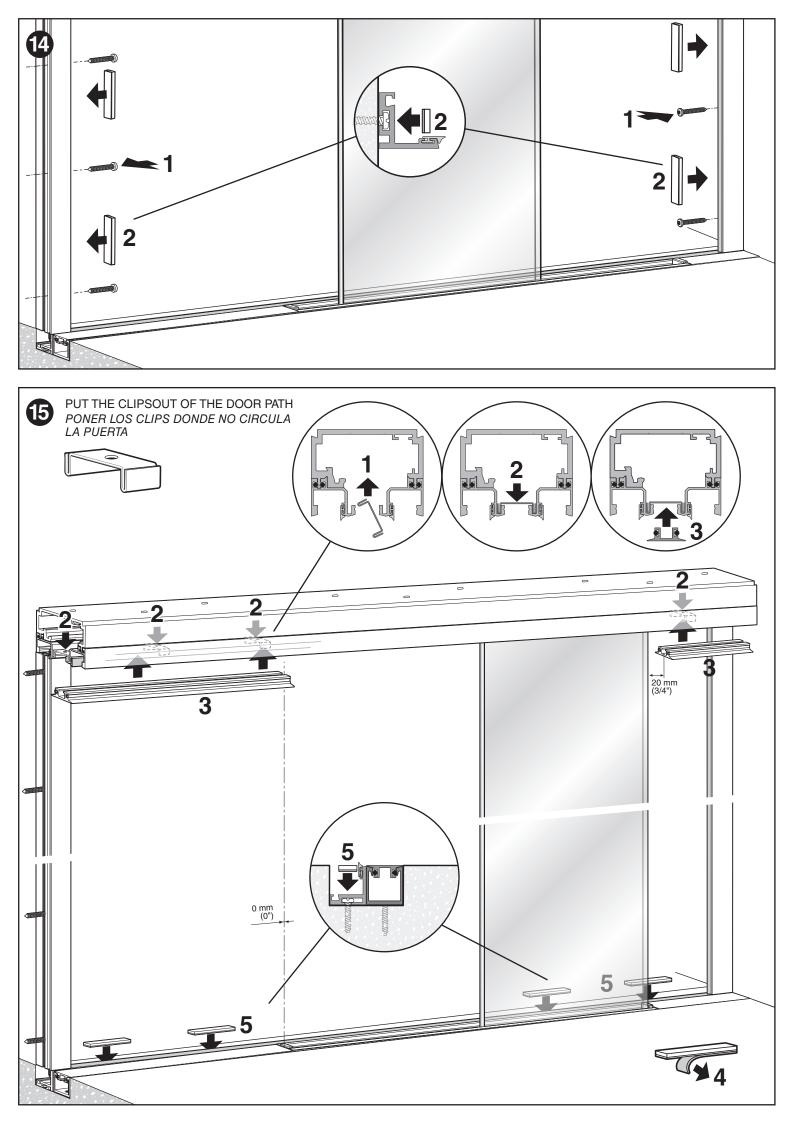

# PANORAMIC SYSTEM

SINGLE GLASS PARTITIONS - BOTTOM TRACK RECESSED 1 VIDRIO FIJO - PERFIL INFERIOR EMPOTRADO

The glass front design must guarantee that the wheel of the sliding door clamp must not change from one track to anoter.

El diseño del frente acristalado debe asegurar que la rueda de la mordaza del vidrio corredero no pase de un perfil superior a otro. SINGLE GLASS PARTITIONS BOTTOM TRACK RECESSED 1 VIDRIO FIJO PERFIL INFERIOR EMPOTRADO