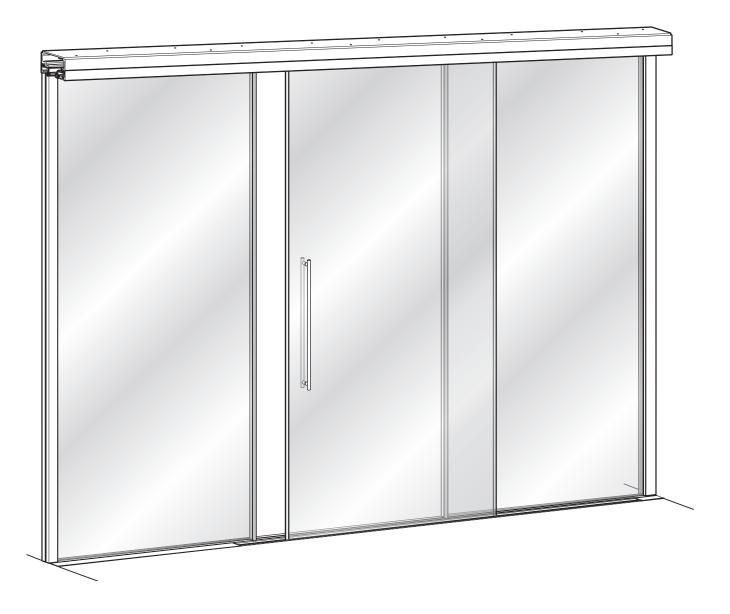

# PANORAMIC SYSTEM

SINGLE GLASS PARTITIONS - BOTTOM TRACK RECESSED 1 VIDRIO FIJO - PERFIL INFERIOR EMPOTRADO

The glass front design must guarantee that the wheel of the sliding door clamp must not change from one track to anoter.

El diseño del frente acristalado debe asegurar que la rueda de la mordaza del vidrio corredero no pase de un perfil superior a otro. SINGLE GLASS PARTITIONS BOTTOM TRACK RECESSED 1 VIDRIO FIJO PERFIL INFERIOR EMPOTRADO