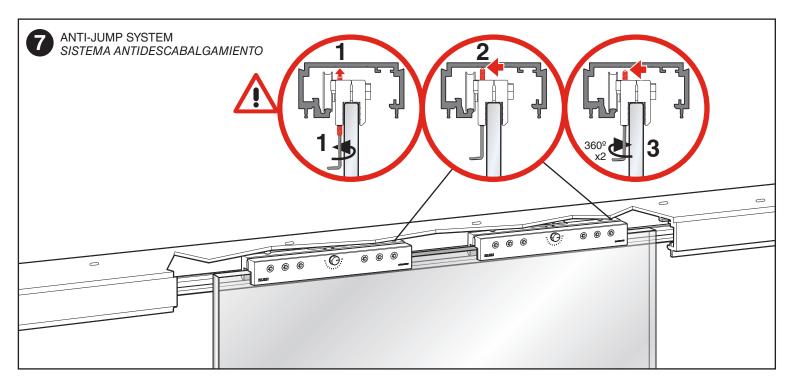

# PANORAMIC SYSTEM

SINGLE GLASS PARTITIONS - BOTTOM TRACK RECESSED 1 VIDRIO FIJO - PERFIL INFERIOR EMPOTRADO

The glass front design must guarantee that the wheel of the sliding door clamp must not change from one track to anoter.

El diseño del frente acristalado debe asegurar que la rueda de la mordaza del vidrio corredero no pase de un perfil superior a otro. SINGLE GLASS PARTITIONS BOTTOM TRACK RECESSED 1 VIDRIO FIJO PERFIL INFERIOR EMPOTRADO