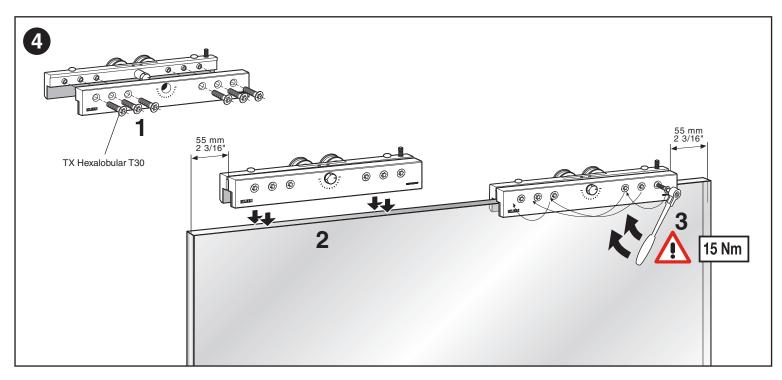

# PANORAMIC SYSTEM

SINGLE GLASS PARTITIONS - BOTTOM TRACK RECESSED 1 VIDRIO FIJO - PERFIL INFERIOR EMPOTRADO

The glass front design must guarantee that the wheel of the sliding door clamp must not change from one track to anoter.

El diseño del frente acristalado debe asegurar que la rueda de la mordaza del vidrio corredero no pase de un perfil superior a otro. SINGLE GLASS PARTITIONS BOTTOM TRACK RECESSED 1 VIDRIO FIJO PERFIL INFERIOR EMPOTRADO