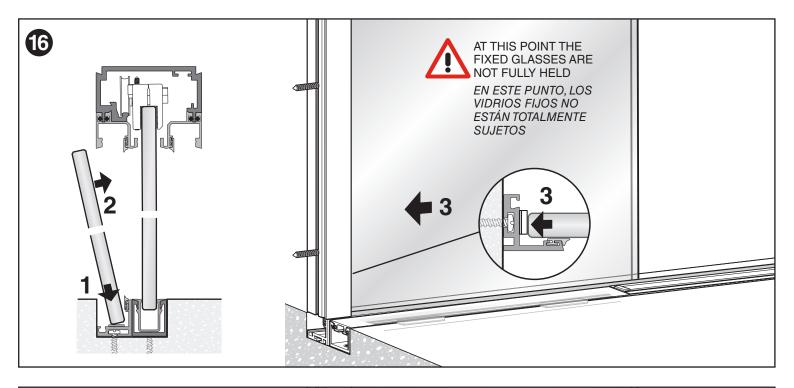

# PANORAMIC SYSTEM

SINGLE GLASS PARTITIONS - BOTTOM TRACK RECESSED 1 VIDRIO FIJO - PERFIL INFERIOR EMPOTRADO

The glass front design must guarantee that the wheel of the sliding door clamp must not change from one track to anoter.

El diseño del frente acristalado debe asegurar que la rueda de la mordaza del vidrio corredero no pase de un perfil superior a otro. SINGLE GLASS PARTITIONS BOTTOM TRACK RECESSED 1 VIDRIO FIJO PERFIL INFERIOR EMPOTRADO