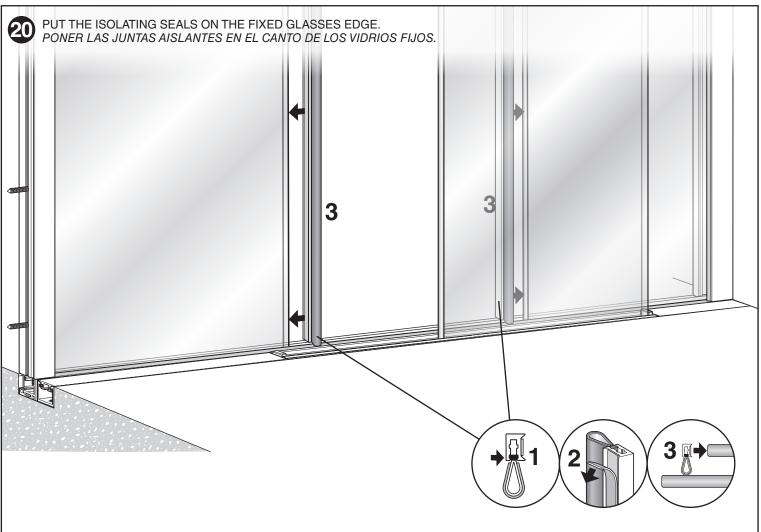

# PANORAMIC SYSTEM

SINGLE GLASS PARTITIONS - BOTTOM TRACK RECESSED 1 VIDRIO FIJO - PERFIL INFERIOR EMPOTRADO

The glass front design must guarantee that the wheel of the sliding door clamp must not change from one track to anoter.

El diseño del frente acristalado debe asegurar que la rueda de la mordaza del vidrio corredero no pase de un perfil superior a otro. SINGLE GLASS PARTITIONS BOTTOM TRACK RECESSED 1 VIDRIO FIJO PERFIL INFERIOR EMPOTRADO