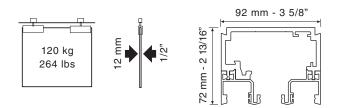

# PANORAMIC SYSTEM

SINGLE GLASS PARTITIONS - BOTTOM TRACK RECESSED 1 VIDRIO FIJO - PERFIL INFERIOR EMPOTRADO

The glass front design must guarantee that the wheel of the sliding door clamp must not change from one track to anoter.

El diseño del frente acristalado debe asegurar que la rueda de la mordaza del vidrio corredero no pase de un perfil superior a otro. SINGLE GLASS PARTITIONS BOTTOM TRACK RECESSED 1 VIDRIO FIJO PERFIL INFERIOR EMPOTRADO

12 mm (1/2") FXED GLASS - EXPOSED UPPER TRACK VIDRIO FIJO - GUIA SUPERIOR VISTA

16 mm (5/8")

FXED GLASS - EXPOSED UPPER TRACK VIDRIO FIJO - GUIA SUPERIOR VISTA

16 mm (5/8") FD

FXED GLASS - RECESSED UPPER TRACK VIDRIO FIJO - GUIA SUPERIOR EMPOTRADA