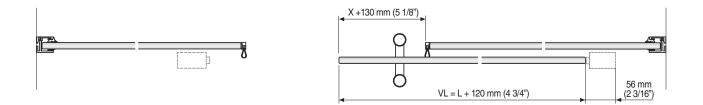

# PANORAMIC SYSTEM

SINGLE GLASS PARTITIONS - BOTTOM TRACK RECESSED 1 VIDRIO FIJO - PERFIL INFERIOR EMPOTRADO

The glass front design must guarantee that the wheel of the sliding door clamp must not change from one track to anoter.

El diseño del frente acristalado debe asegurar que la rueda de la mordaza del vidrio corredero no pase de un perfil superior a otro. SINGLE GLASS PARTITIONS BOTTOM TRACK RECESSED 1 VIDRIO FIJO PERFIL INFERIOR EMPOTRADO