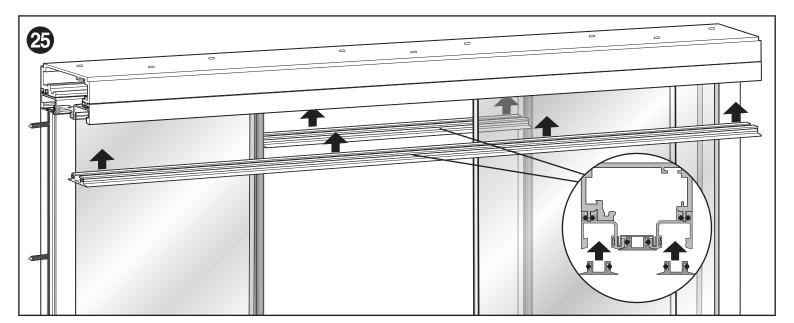

# PANORAMIC SYSTEM

SINGLE GLASS PARTITIONS - BOTTOM TRACK RECESSED 1 VIDRIO FIJO - PERFIL INFERIOR EMPOTRADO

The glass front design must guarantee that the wheel of the sliding door clamp must not change from one track to anoter.

El diseño del frente acristalado debe asegurar que la rueda de la mordaza del vidrio corredero no pase de un perfil superior a otro. SINGLE GLASS PARTITIONS BOTTOM TRACK RECESSED 1 VIDRIO FIJO PERFIL INFERIOR EMPOTRADO