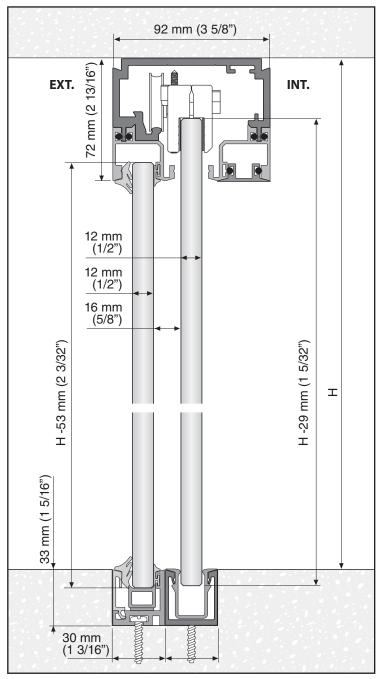

# PANORAMIC SYSTEM

SINGLE GLASS PARTITIONS - BOTTOM TRACK RECESSED 1 VIDRIO FIJO - PERFIL INFERIOR EMPOTRADO

The glass front design must guarantee that the wheel of the sliding door clamp must not change from one track to anoter.

El diseño del frente acristalado debe asegurar que la rueda de la mordaza del vidrio corredero no pase de un perfil superior a otro. SINGLE GLASS PARTITIONS BOTTOM TRACK RECESSED 1 VIDRIO FIJO PERFIL INFERIOR EMPOTRADO