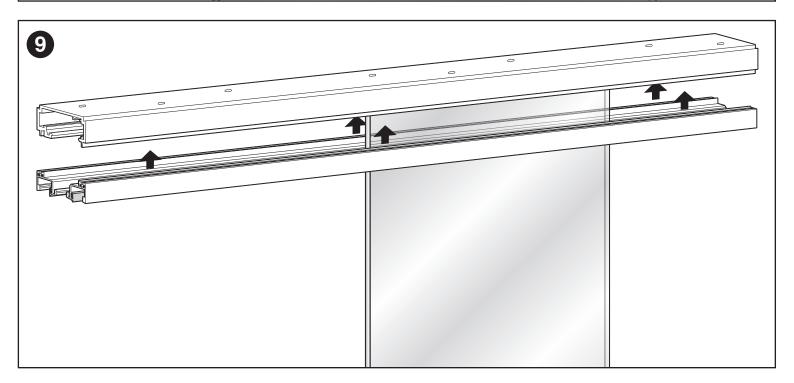

trucciones / Instructions / Anweisungen / Instructions

# PANORAMIC SYSTEM

SINGLE GLASS PARTITIONS - BOTTOM TRACK RECESSED 1 VIDRIO FIJO - PERFIL INFERIOR EMPOTRADO





The glass front design must guarantee that the wheel of the sliding door clamp must not change from one track to anoter.

El diseño del frente acristalado debe asegurar que la rueda de la mordaza del vidrio corredero no pase de un perfil superior a otro. SINGLE GLASS PARTITIONS BOTTOM TRACK RECESSED 1 VIDRIO FIJO PERFIL INFERIOR EMPOTRADO











12 mm (1/2") FXED GLASS - EXPOSED UPPER TRACK VIDRIO FIJO - GUIA SUPERIOR VISTA



16 mm (5/8")

FXED GLASS - EXPOSED UPPER TRACK VIDRIO FIJO - GUIA SUPERIOR VISTA





16 mm (5/8") FD

FXED GLASS - RECESSED UPPER TRACK VIDRIO FIJO - GUIA SUPERIOR EMPOTRADA

















































### Limited Warranty.

(1) KLEIN USA, Inc. warrants to the immediate customer only that the delivered goods are free of original material defects and defects in workmanship for a period of five years from date of receipt by the customer. All warranty claims are subject to inspection by KLEIN USA, Inc. prior to KLEIN USA, Inc. providing a remedy for the warranty claim.

(2) Excluded from this warranty are products, or parts of them, subject to wear through use, and products which have not been used in accordance with their technical characteristics and for purposes for which they have not been designed, being understood that the products sold by KLEIN USA, Inc. are designed exclusively for the enclosure of spaces, with the enclosing running precisely in the lon