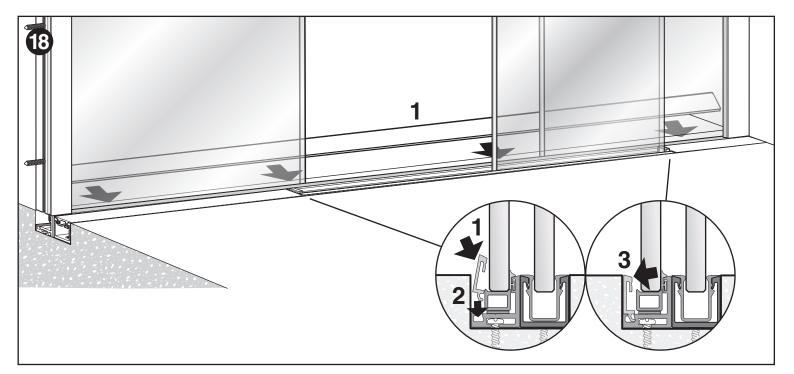

# PANORAMIC SYSTEM

SINGLE GLASS PARTITIONS - BOTTOM TRACK RECESSED 1 VIDRIO FIJO - PERFIL INFERIOR EMPOTRADO

The glass front design must guarantee that the wheel of the sliding door clamp must not change from one track to anoter.

El diseño del frente acristalado debe asegurar que la rueda de la mordaza del vidrio corredero no pase de un perfil superior a otro. SINGLE GLASS PARTITIONS BOTTOM TRACK RECESSED 1 VIDRIO FIJO PERFIL INFERIOR EMPOTRADO