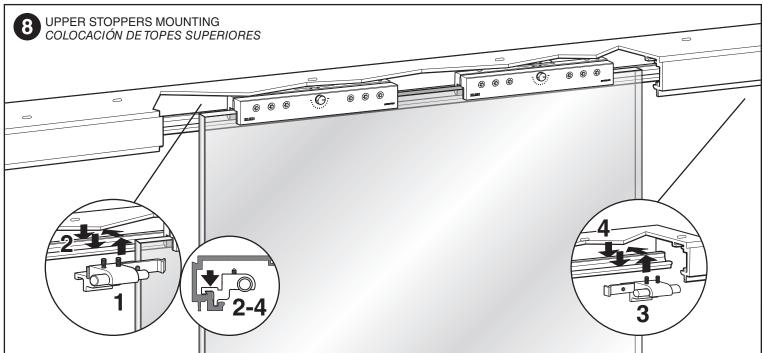

nstrucciones / Instructions / Anweisungen / Instructions

# PANORAMIC SYSTEM

SINGLE GLASS PARTITIONS - BOTTOM TRACK RECESSED 1 VIDRIO FIJO - PERFIL INFERIOR EMPOTRADO





The glass front design must guarantee that the wheel of the sliding door clamp must not change from one track to anoter.

El diseño del frente acristalado debe asegurar que la rueda de la mordaza del vidrio corredero no pase de un perfil superior a otro. SINGLE GLASS PARTITIONS BOTTOM TRACK RECESSED 1 VIDRIO FIJO PERFIL INFERIOR EMPOTRADO











12 mm (1/2") FXED GLASS - EXPOSED UPPER TRACK VIDRIO FIJO - GUIA SUPERIOR VISTA



16 mm (5/8")

FXED GLASS - EXPOSED UPPER TRACK VIDRIO FIJO - GUIA SUPERIOR VISTA





16 mm (5/8") FD

FXED GLASS - RECESSED UPPER TRACK VIDRIO FIJO - GUIA SUPERIOR EMPOTRADA

















































### Limited Warranty.

(1) KLEIN USA, Inc. warrants to the immediate customer only that the delivered goods are free of original material defects and defects in workmanship for a period of five years from date of receipt by the customer. All warranty claims are subject to inspection by KLEIN USA, Inc. prior to KLEIN USA, Inc. providing a remedy for the warranty claim.

(2) Excluded from this warranty are products, or parts of them, subject to wear through use, and products which have not been used in accordance with their technical characteristics and for purposes for which they have not been designed, being understood that the products sold by KLEIN USA, Inc. are designed exclusively for the enclosure of spaces, with the enclosing running precisely in the l