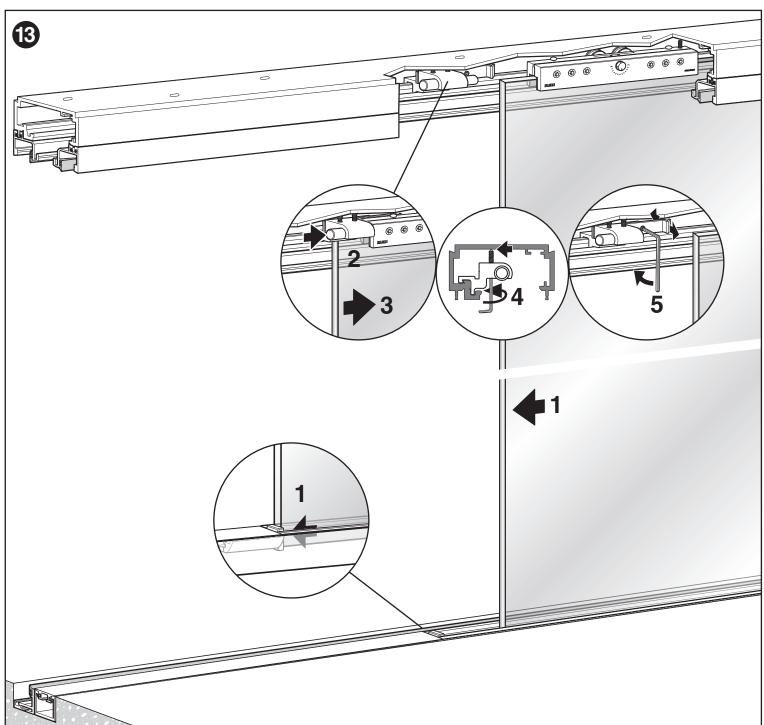

# PANORAMIC SYSTEM

SINGLE GLASS PARTITIONS - BOTTOM TRACK RECESSED 1 VIDRIO FIJO - PERFIL INFERIOR EMPOTRADO

The glass front design must guarantee that the wheel of the sliding door clamp must not change from one track to anoter.

El diseño del frente acristalado debe asegurar que la rueda de la mordaza del vidrio corredero no pase de un perfil superior a otro. SINGLE GLASS PARTITIONS BOTTOM TRACK RECESSED 1 VIDRIO FIJO PERFIL INFERIOR EMPOTRADO