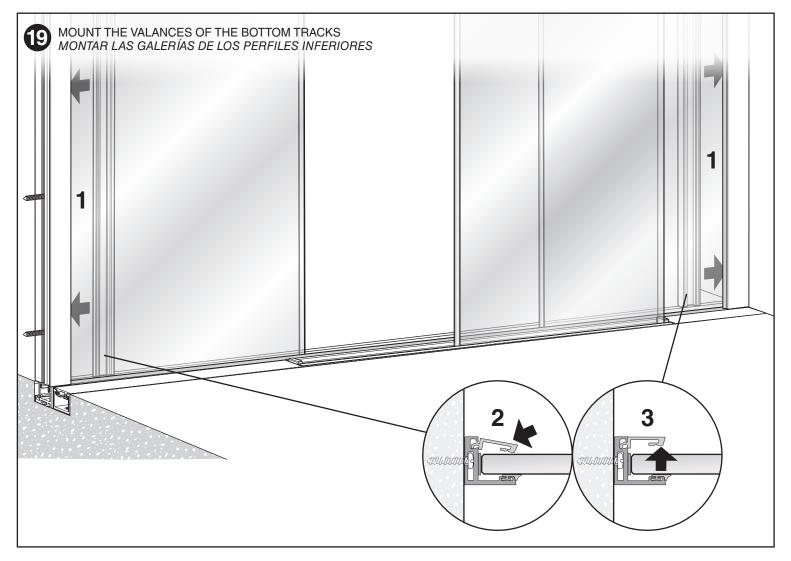

# PANORAMIC SYSTEM

SINGLE GLASS PARTITIONS - BOTTOM TRACK RECESSED 1 VIDRIO FIJO - PERFIL INFERIOR EMPOTRADO

The glass front design must guarantee that the wheel of the sliding door clamp must not change from one track to anoter.

El diseño del frente acristalado debe asegurar que la rueda de la mordaza del vidrio corredero no pase de un perfil superior a otro. SINGLE GLASS PARTITIONS BOTTOM TRACK RECESSED 1 VIDRIO FIJO PERFIL INFERIOR EMPOTRADO