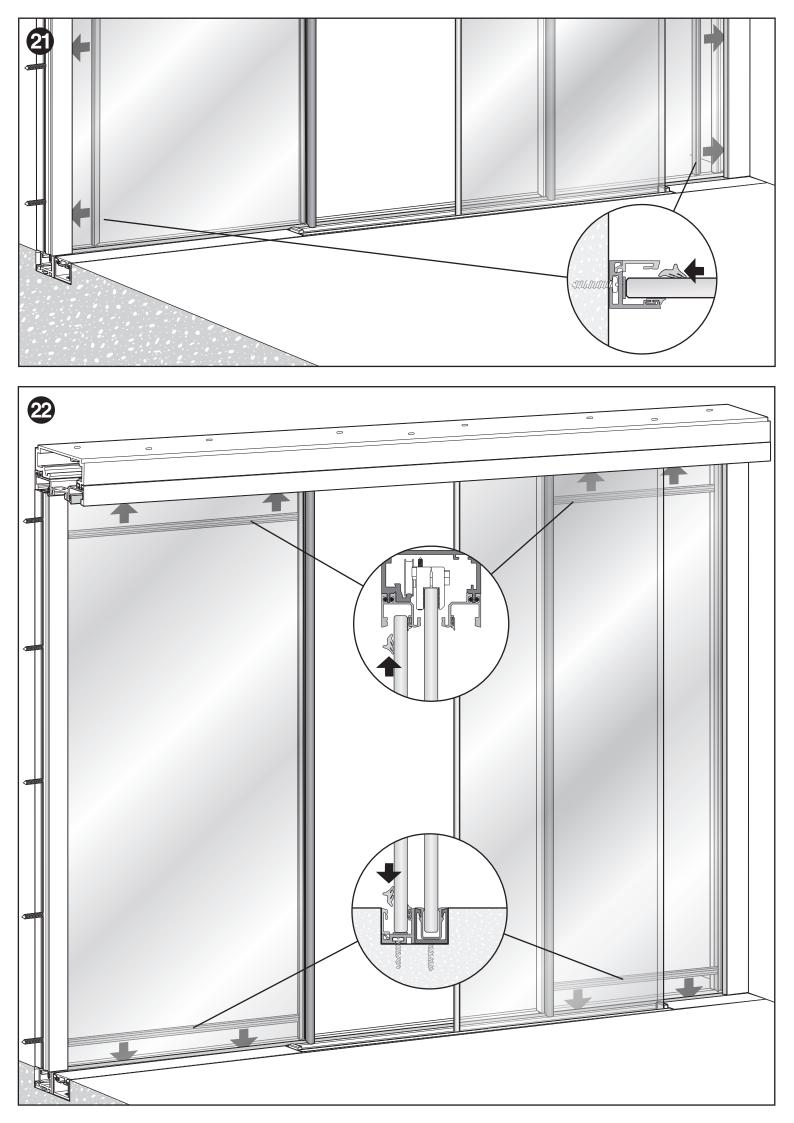

# PANORAMIC SYSTEM

SINGLE GLASS PARTITIONS - BOTTOM TRACK RECESSED 1 VIDRIO FIJO - PERFIL INFERIOR EMPOTRADO

The glass front design must guarantee that the wheel of the sliding door clamp must not change from one track to anoter.

El diseño del frente acristalado debe asegurar que la rueda de la mordaza del vidrio corredero no pase de un perfil superior a otro. SINGLE GLASS PARTITIONS BOTTOM TRACK RECESSED 1 VIDRIO FIJO PERFIL INFERIOR EMPOTRADO