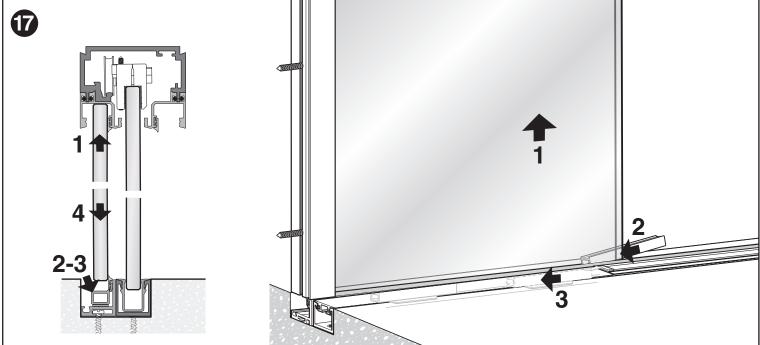

# PANORAMIC SYSTEM

SINGLE GLASS PARTITIONS - BOTTOM TRACK RECESSED 1 VIDRIO FIJO - PERFIL INFERIOR EMPOTRADO

The glass front design must guarantee that the wheel of the sliding door clamp must not change from one track to anoter.

El diseño del frente acristalado debe asegurar que la rueda de la mordaza del vidrio corredero no pase de un perfil superior a otro. SINGLE GLASS PARTITIONS BOTTOM TRACK RECESSED 1 VIDRIO FIJO PERFIL INFERIOR EMPOTRADO