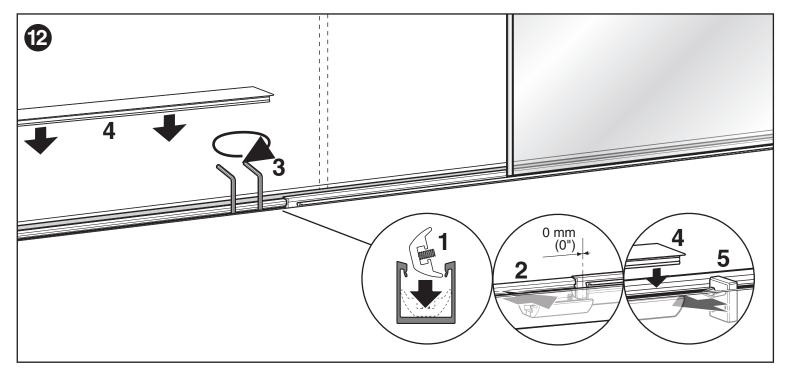

# PANORAMIC SYSTEM

SINGLE GLASS PARTITIONS - BOTTOM TRACK RECESSED 1 VIDRIO FIJO - PERFIL INFERIOR EMPOTRADO

The glass front design must guarantee that the wheel of the sliding door clamp must not change from one track to anoter.

El diseño del frente acristalado debe asegurar que la rueda de la mordaza del vidrio corredero no pase de un perfil superior a otro. SINGLE GLASS PARTITIONS BOTTOM TRACK RECESSED 1 VIDRIO FIJO PERFIL INFERIOR EMPOTRADO