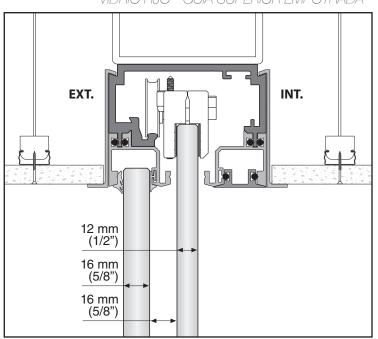

# PANORAMIC SYSTEM

SINGLE GLASS PARTITIONS - BOTTOM TRACK RECESSED 1 VIDRIO FIJO - PERFIL INFERIOR EMPOTRADO

The glass front design must guarantee that the wheel of the sliding door clamp must not change from one track to anoter.

El diseño del frente acristalado debe asegurar que la rueda de la mordaza del vidrio corredero no pase de un perfil superior a otro. SINGLE GLASS PARTITIONS BOTTOM TRACK RECESSED 1 VIDRIO FIJO PERFIL INFERIOR EMPOTRADO

12 mm (1/2") FXED GLASS - EXPOSED UPPER TRACK VIDRIO FIJO - GUIA SUPERIOR VISTA

16 mm (5/8")

FXED GLASS - EXPOSED UPPER TRACK VIDRIO FIJO - GUIA SUPERIOR VISTA

16 mm (5/8") FD

FXED GLASS - RECESSED UPPER TRACK VIDRIO FIJO - GUIA SUPERIOR EMPOTRADA