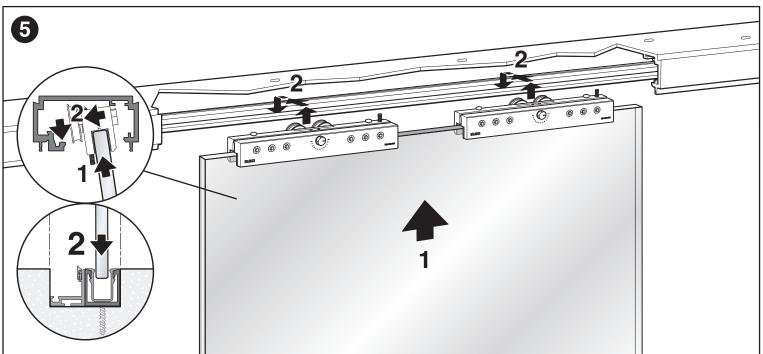

# PANORAMIC SYSTEM

SINGLE GLASS PARTITIONS - BOTTOM TRACK RECESSED 1 VIDRIO FIJO - PERFIL INFERIOR EMPOTRADO

The glass front design must guarantee that the wheel of the sliding door clamp must not change from one track to anoter.

El diseño del frente acristalado debe asegurar que la rueda de la mordaza del vidrio corredero no pase de un perfil superior a otro. SINGLE GLASS PARTITIONS BOTTOM TRACK RECESSED 1 VIDRIO FIJO PERFIL INFERIOR EMPOTRADO