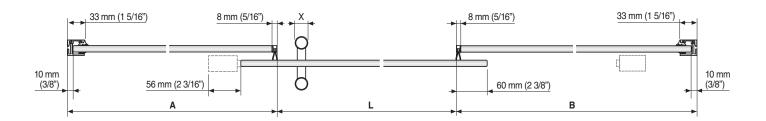

# PANORAMIC SYSTEM

SINGLE GLASS PARTITIONS - BOTTOM TRACK RECESSED 1 VIDRIO FIJO - PERFIL INFERIOR EMPOTRADO

The glass front design must guarantee that the wheel of the sliding door clamp must not change from one track to anoter.

El diseño del frente acristalado debe asegurar que la rueda de la mordaza del vidrio corredero no pase de un perfil superior a otro. SINGLE GLASS PARTITIONS BOTTOM TRACK RECESSED 1 VIDRIO FIJO PERFIL INFERIOR EMPOTRADO