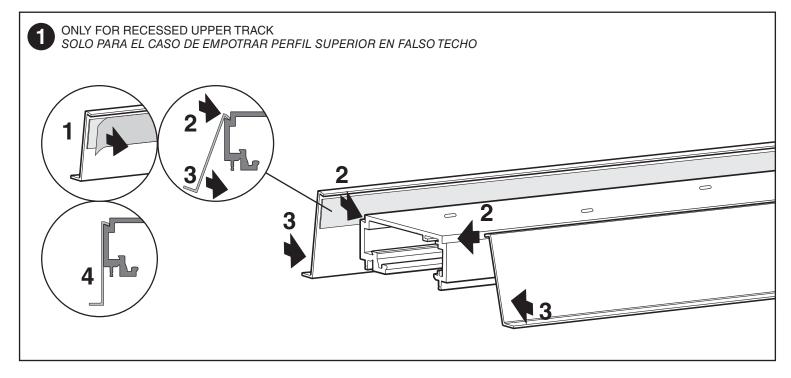

# PANORAMIC SYSTEM

SINGLE GLASS PARTITIONS - BOTTOM TRACK RECESSED 1 VIDRIO FIJO - PERFIL INFERIOR EMPOTRADO

The glass front design must guarantee that the wheel of the sliding door clamp must not change from one track to anoter.

El diseño del frente acristalado debe asegurar que la rueda de la mordaza del vidrio corredero no pase de un perfil superior a otro. SINGLE GLASS PARTITIONS BOTTOM TRACK RECESSED 1 VIDRIO FIJO PERFIL INFERIOR EMPOTRADO