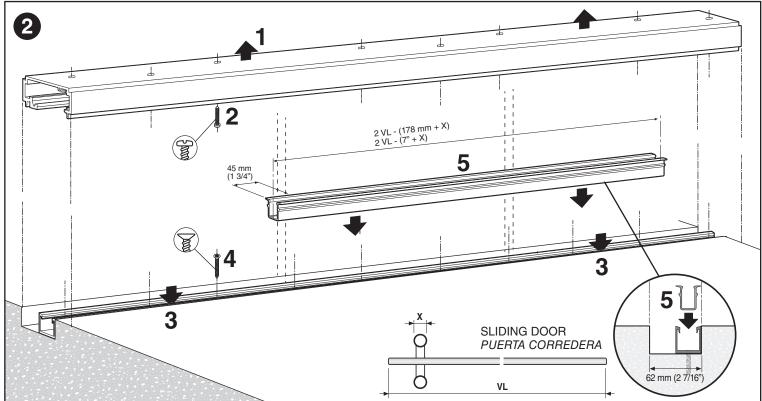

# PANORAMIC SYSTEM

SINGLE GLASS PARTITIONS - BOTTOM TRACK RECESSED 1 VIDRIO FIJO - PERFIL INFERIOR EMPOTRADO

The glass front design must guarantee that the wheel of the sliding door clamp must not change from one track to anoter.

El diseño del frente acristalado debe asegurar que la rueda de la mordaza del vidrio corredero no pase de un perfil superior a otro. SINGLE GLASS PARTITIONS BOTTOM TRACK RECESSED 1 VIDRIO FIJO PERFIL INFERIOR EMPOTRADO