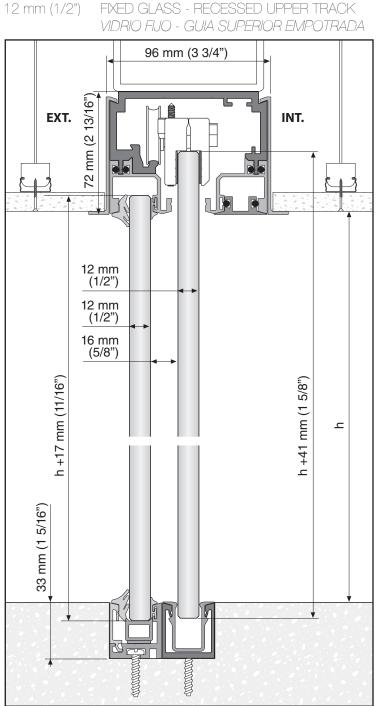

12 mm (1/2") FXED GLASS - EXPOSED UPPER TRACK VIDRIO FIJO - GUIA SUPERIOR VISTA

16 mm (5/8")

FXED GLASS - EXPOSED UPPER TRACK VIDRIO FIJO - GUIA SUPERIOR VISTA

16 mm (5/8") FD

FXED GLASS - RECESSED UPPER TRACK VIDRIO FIJO - GUIA SUPERIOR EMPOTRADA