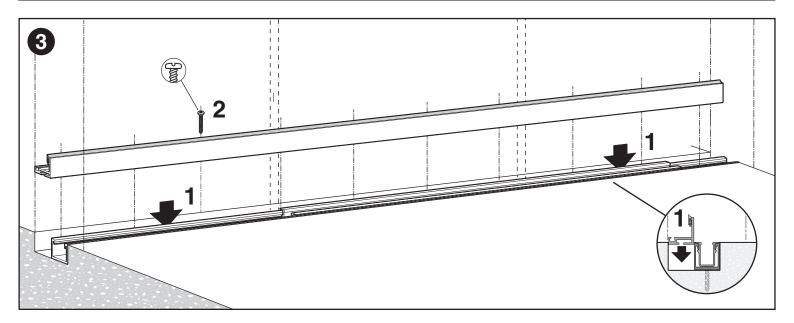

# PANORAMIC SYSTEM

SINGLE GLASS PARTITIONS - BOTTOM TRACK RECESSED 1 VIDRIO FIJO - PERFIL INFERIOR EMPOTRADO

The glass front design must guarantee that the wheel of the sliding door clamp must not change from one track to anoter.

El diseño del frente acristalado debe asegurar que la rueda de la mordaza del vidrio corredero no pase de un perfil superior a otro. SINGLE GLASS PARTITIONS BOTTOM TRACK RECESSED 1 VIDRIO FIJO PERFIL INFERIOR EMPOTRADO