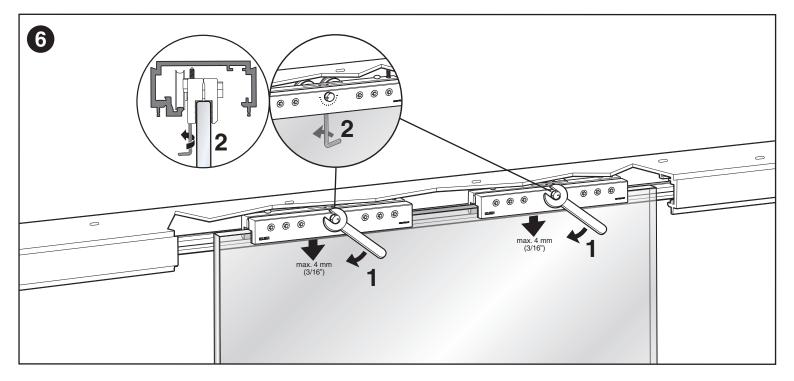

# PANORAMIC SYSTEM

SINGLE GLASS PARTITIONS - BOTTOM TRACK RECESSED 1 VIDRIO FIJO - PERFIL INFERIOR EMPOTRADO

The glass front design must guarantee that the wheel of the sliding door clamp must not change from one track to anoter.

El diseño del frente acristalado debe asegurar que la rueda de la mordaza del vidrio corredero no pase de un perfil superior a otro. SINGLE GLASS PARTITIONS BOTTOM TRACK RECESSED 1 VIDRIO FIJO PERFIL INFERIOR EMPOTRADO