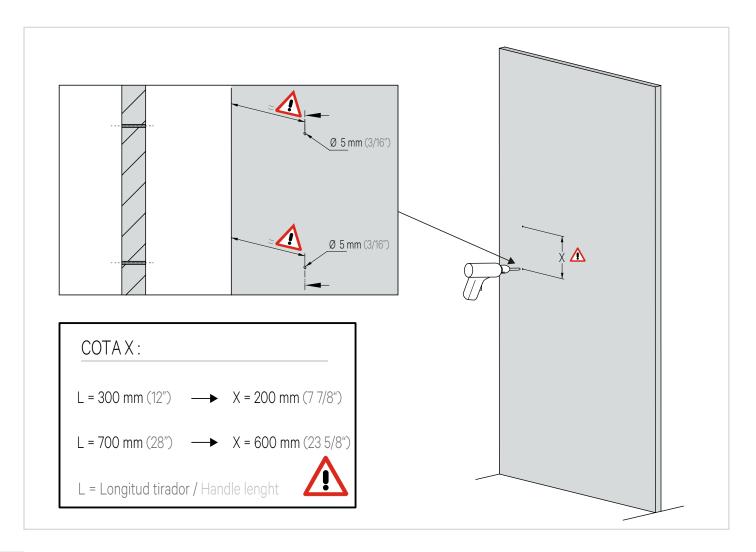

Architectural Interior Systems





PARA PUERTAS DE MADERA

FOR WOOD DOORS

PÁGINA 3 PAGE

PARA PUERTAS DE VIDRIO

FOR GLASS DOORS

PÁGINA 7 PAGE



## Para puertas de madera For wood doors





























# Para puertas de vidrio For glass doors

























#### Limited Warranty.

(1) KLEIN IBERICA, S.A.U. & KLEIN USA, Inc. warrants to the immediate customer only that the delivered goods are free of original material defects and defects in workmanship for a period of five years from date of receipt by the customer. All warranty claims are subject to inspection by KLEIN IBERICA, S.A.U. & KLEIN USA, Inc. prior to KLEIN IBERICA, S.A.U. & KLEIN USA, Inc. providing a remedy for the warranty claim.

(2) Excluded from this warranty are products, or parts of them, subject to wear through use, and products which have not been used in accordance with their technical characteristics and for purposes for which they have not been designed, being understood that the product