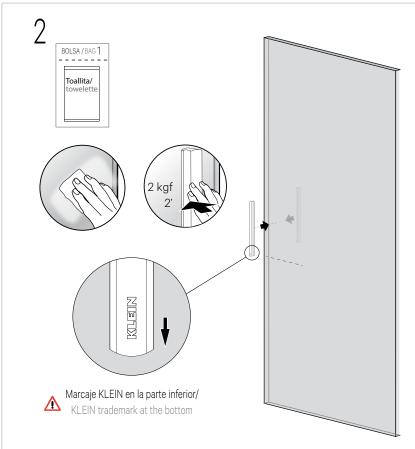

Architectural Interior Systems





PARA PUERTAS DE MADERA

FOR WOOD DOORS

PÁGINA 3 PAGE

PARA PUERTAS DE VIDRIO

FOR GLASS DOORS

PÁGINA 7 PAGE



## Para puertas de madera For wood doors





























# Para puertas de vidrio For glass doors

























#### Limited Warranty.

(1) KLEIN IBERICA, S.A.U. & KLEIN USA, Inc. warrants to the immediate customer only that the delivered goods are free of original material defects and defects in workmanship for a period of five years from date of receipt by the customer. All warranty claims are subject to inspection by KLEIN IBERICA, S.A.U. & KLEIN USA, Inc. prior to KLEIN IBERICA, S.A.U. & KLEIN USA, Inc. providing a remedy for the warranty claim.

(2) Excluded from this warranty are products, or parts of them, subject to wear through use, and products which have not been used in accordance with their technical characteristics and for purposes for which they have not been designed, being understood that the products sold by KLEIN IBERICA, S.A.U. & KLEIN USA, Inc. are designed exclusive