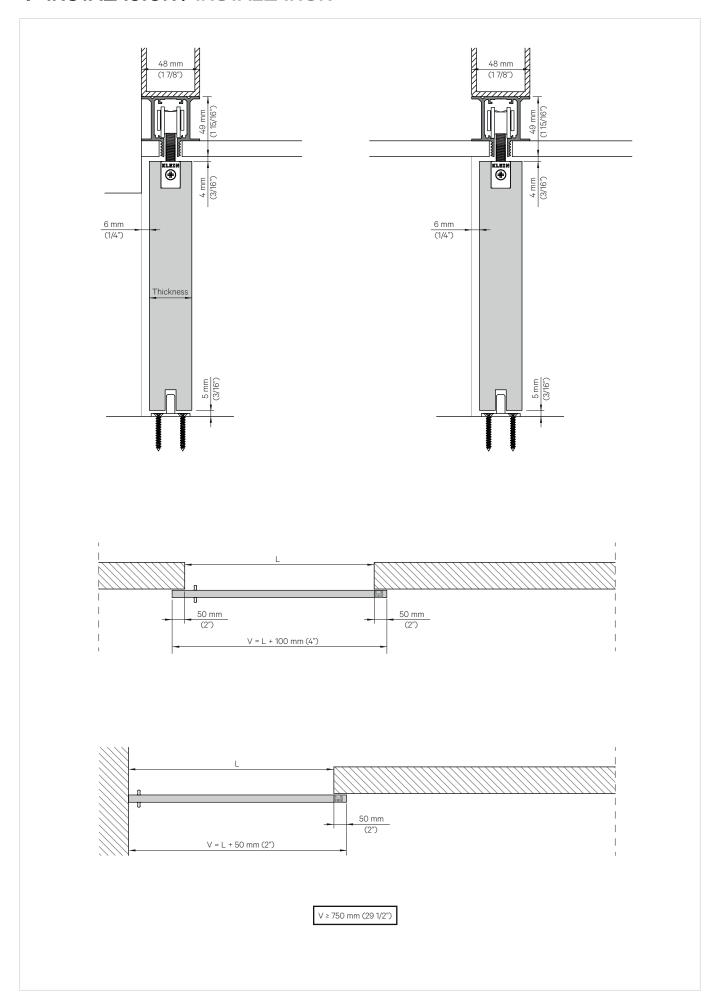

Puertas correderas de madera Wood Sliding Doors



### 1 INSTALACIÓN / INSTALLATION



# 2 HERRAMIENTAS NECESARIAS / REQUIRED TOOLS



# 3 INFORMACIÓN GENERAL / GENERAL INFORMATION





# 4 ELEMENTOS DE LA INSTALACIÓN / ITEMS OF INSTALLATION



PERFIL LITE "T" / TRACK LITE "T"





JUEGO DE ACCESORIOS LITE "T" / SET OF ACCESORIES LITE "T"



### 5 MONTAJE DEL PERFIL / UPPER TRACK MOUNTING







## 6 MECANIZACIÓN DEL PANEL / PANEL FABRICATION



# 7 COLOCACIÓN DEL PERFIL RETRAC / RETRAC TRACK MOUNTING



# 8 COLOCACIÓN DEL GUIADOR / GUIDE INSTALL



### 9 COLOCACIÓN DE LA PUERTA / DOOR MOUNTING



# 10 ajuste del perno / bolt adjustment





# 11 COLOCACIÓN DE LAS TAPAS LATERALES DEL PERFIL RETRAC / END CAPS FOR RETRAC TRACK INSTALL



# 12 ajuste de los topes / stoppers adjustment



#### Limited Warranty.

- (1) KLEIN IBERICA, S.A.U. & KLEIN USA, Inc. warrants to the imm