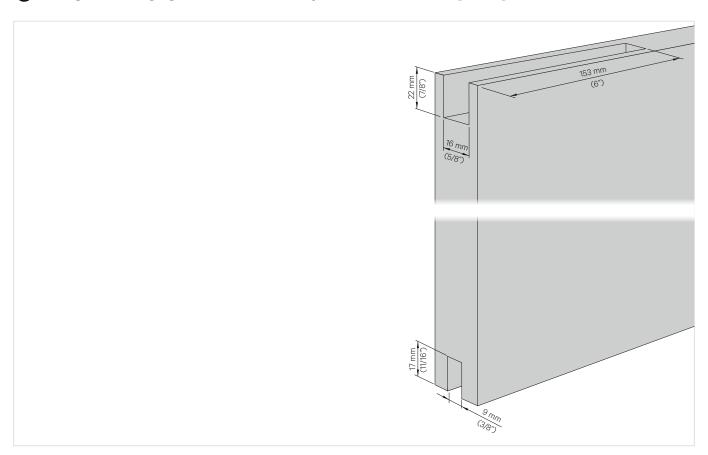

Puertas correderas de madera Wood Sliding Doors



### 1 INSTALACIÓN / INSTALLATION



# 2 HERRAMIENTAS NECESARIAS / REQUIRED TOOLS



# 3 INFORMACIÓN GENERAL / GENERAL INFORMATION





# 4 ELEMENTOS DE LA INSTALACIÓN / ITEMS OF INSTALLATION



PERFIL LITE "T" / TRACK LITE "T"





JUEGO DE ACCESORIOS LITE "T" / SET OF ACCESORIES LITE "T"



### 5 MONTAJE DEL PERFIL / UPPER TRACK MOUNTING







## 6 MECANIZACIÓN DEL PANEL / PANEL FABRICATION



# 7 COLOCACIÓN DEL PERFIL RETRAC / RETRAC TRACK MOUNTING



# 8 COLOCACIÓN DEL GUIADOR / GUIDE INSTALL



### 9 COLOCACIÓN DE LA PUERTA / DOOR MOUNTING



# 10 ajuste del perno / bolt adjustment





# 11 COLOCACIÓN DE LAS TAPAS LATERALES DEL PERFIL RETRAC / END CAPS FOR RETRAC TRACK INSTALL



# 12 ajuste de los topes / stoppers adjustment



#### Limited Warranty.

- (1) KLEIN IBERICA, S.A.U. & KLEIN USA, Inc. warrants to the immediate customer only that the delivered goods are free of original material defects and defects in workmanship for a period of five years from date of receipt by the customer. All warranty claims are subject to inspection by KLEIN IBERICA, S.A.U. & KLEIN USA, Inc. prior to KLEIN IBERICA, S.A.U. & KLEIN USA, Inc. providing a remedy for the warranty claim.
- (2)