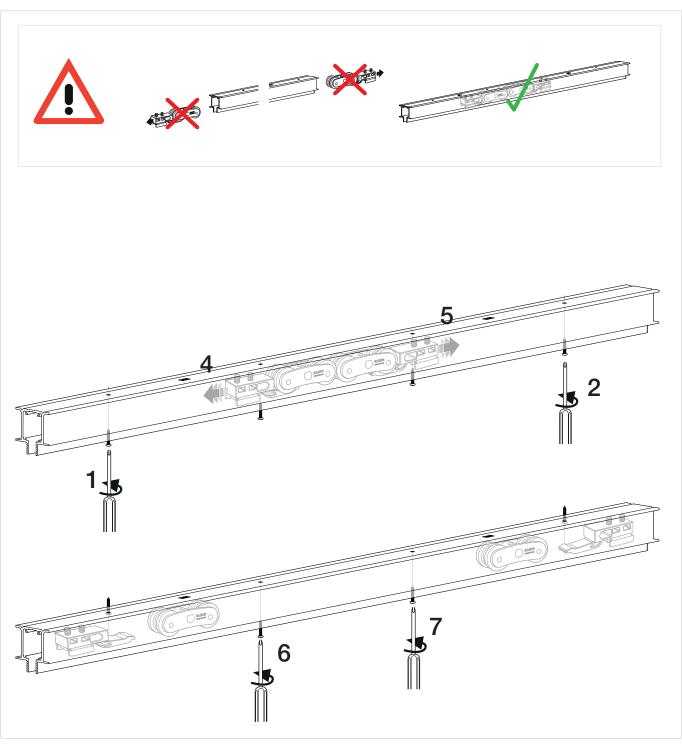

Puertas correderas de madera Wood Sliding Doors



### 1 INSTALACIÓN / INSTALLATION



# 2 HERRAMIENTAS NECESARIAS / REQUIRED TOOLS



# 3 INFORMACIÓN GENERAL / GENERAL INFORMATION





# 4 ELEMENTOS DE LA INSTALACIÓN / ITEMS OF INSTALLATION



PERFIL LITE "T" / TRACK LITE "T"





JUEGO DE ACCESORIOS LITE "T" / SET OF ACCESORIES LITE "T"



### 5 MONTAJE DEL PERFIL / UPPER TRACK MOUNTING







## 6 MECANIZACIÓN DEL PANEL / PANEL FABRICATION



# 7 COLOCACIÓN DEL PERFIL RETRAC / RETRAC TRACK MOUNTING



# 8 COLOCACIÓN DEL GUIADOR / GUIDE INSTALL



### 9 COLOCACIÓN DE LA PUERTA / DOOR MOUNTING



# 10 ajuste del perno / bolt adjustment





# 11 COLOCACIÓN DE LAS TAPAS LATERALES DEL PERFIL RETRAC / END CAPS FOR RETRAC TRACK INSTALL



# 12 ajuste de los topes / stoppers adjustment



#### Limited Warranty.

- (1) KLEIN IBERICA, S.A.U. & KLEIN USA, Inc. warrants to the immediate customer only that the delivered goods are free of original material defects and defects in workmanship for a period of five years from date of receipt by the customer. All warranty claims are subject to inspection by KLEIN IBERICA, S.A.U. & KLEIN USA, Inc. prior to KLEIN IBERICA, S.A.U. & KLEIN USA, I