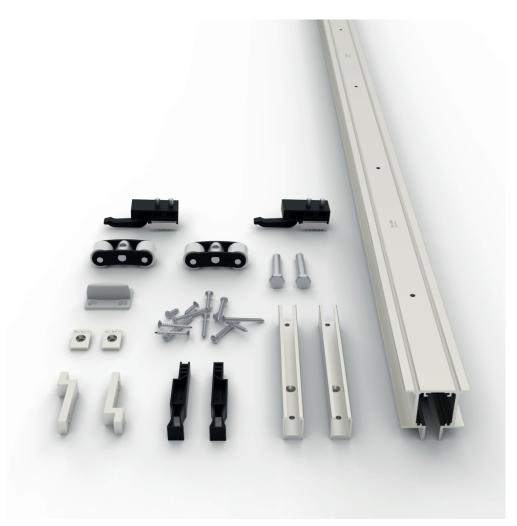

# 4 ELEMENTOS DE LA INSTALACIÓN / ITEMS OF INSTALLATION

PERFIL LITE "T" / TRACK LITE "T"

JUEGO DE ACCESORIOS LITE "T" / SET OF ACCESORIES LITE "T"