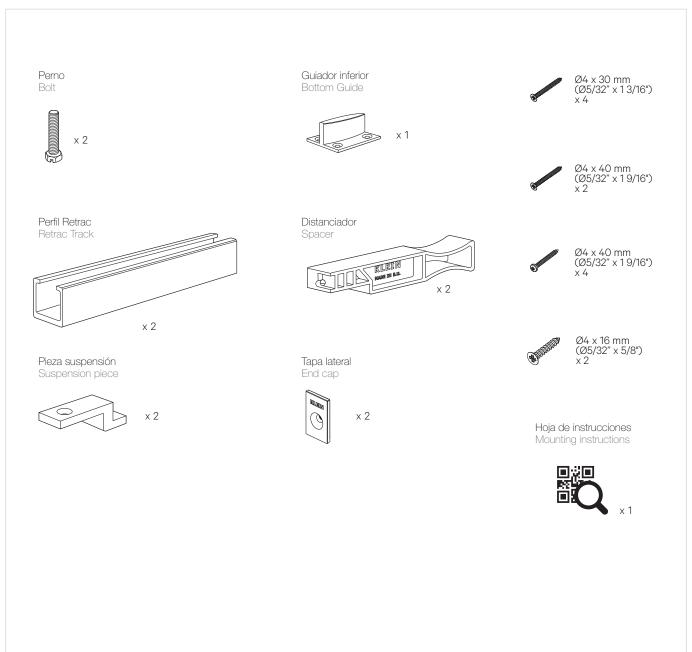

# 4 ELEMENTOS DE LA INSTALACIÓN / ITEMS OF INSTALLATION

PERFIL LITE "T" / TRACK LITE "T"

JUEGO DE ACCESORIOS LITE "T" / SET OF ACCESORIES LITE "T"