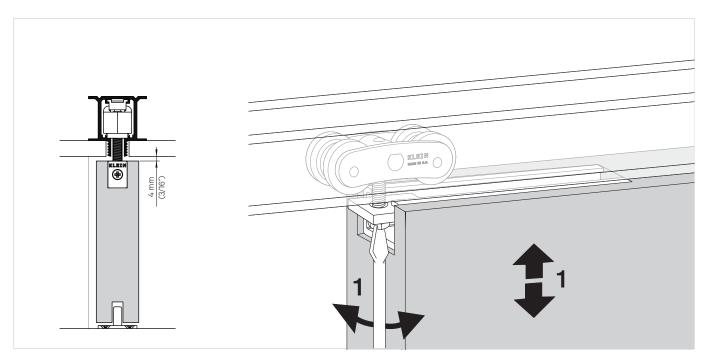

Puertas correderas de madera Wood Sliding Doors



### 1 INSTALACIÓN / INSTALLATION



# 2 HERRAMIENTAS NECESARIAS / REQUIRED TOOLS



# 3 INFORMACIÓN GENERAL / GENERAL INFORMATION





# 4 ELEMENTOS DE LA INSTALACIÓN / ITEMS OF INSTALLATION



PERFIL LITE "T" / TRACK LITE "T"





JUEGO DE ACCESORIOS LITE "T" / SET OF ACCESORIES LITE "T"



### 5 MONTAJE DEL PERFIL / UPPER TRACK MOUNTING







## 6 MECANIZACIÓN DEL PANEL / PANEL FABRICATION



# 7 COLOCACIÓN DEL PERFIL RETRAC / RETRAC TRACK MOUNTING



# 8 COLOCACIÓN DEL GUIADOR / GUIDE INSTALL



### 9 COLOCACIÓN DE LA PUERTA / DOOR MOUNTING



# 10 ajuste del perno / bolt adjustment





# 11 COLOCACIÓN DE LAS TAPAS LATERALES DEL PERFIL RETRAC / END CAPS FOR RETRAC TRACK INSTALL



# 12 ajuste de los topes / stoppers adjustment



#### Limited Warranty.

- (1) KLEIN IBERICA, S.A.U. & KLEIN USA, Inc. warrants to the immediate customer only that the delivered goods are free of original material defects and defects in workmanship for a period of five years from date of receipt by the customer. All warranty claims are subject to inspection by KLEIN IBERICA, S.A.U. & KLEIN USA, Inc. prior to KLEIN IBERICA, S.A.U. & KLEIN USA, Inc. providing a remedy for the warranty claim.
- (2) Excluded from this warranty are products, or parts of them, subject to wear through use, and products which have not been used in accordance with their technical characteristics and for purposes for