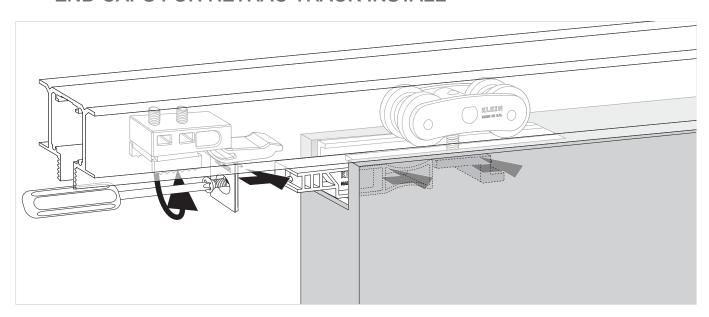

# 11 COLOCACIÓN DE LAS TAPAS LATERALES DEL PERFIL RETRAC / END CAPS FOR RETRAC TRACK INSTALL