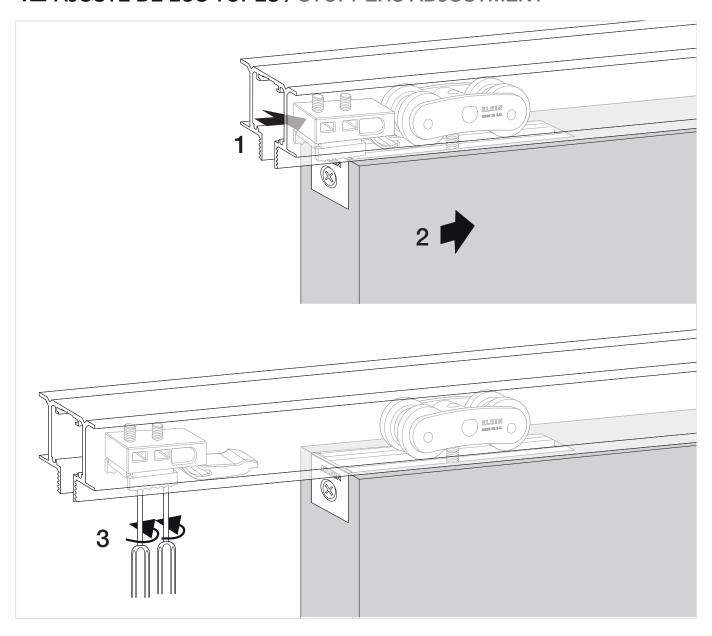

Puertas correderas de madera Wood Sliding Doors



### 1 INSTALACIÓN / INSTALLATION



# 2 HERRAMIENTAS NECESARIAS / REQUIRED TOOLS



# 3 INFORMACIÓN GENERAL / GENERAL INFORMATION





# 4 ELEMENTOS DE LA INSTALACIÓN / ITEMS OF INSTALLATION



PERFIL LITE "T" / TRACK LITE "T"





JUEGO DE ACCESORIOS LITE "T" / SET OF ACCESORIES LITE "T"



### 5 MONTAJE DEL PERFIL / UPPER TRACK MOUNTING







## 6 MECANIZACIÓN DEL PANEL / PANEL FABRICATION



# 7 COLOCACIÓN DEL PERFIL RETRAC / RETRAC TRACK MOUNTING



# 8 COLOCACIÓN DEL GUIADOR / GUIDE INSTALL



### 9 COLOCACIÓN DE LA PUERTA / DOOR MOUNTING



# 10 ajuste del perno / bolt adjustment





# 11 COLOCACIÓN DE LAS TAPAS LATERALES DEL PERFIL RETRAC / END CAPS FOR RETRAC TRACK INSTALL



# 12 ajuste de los topes / stoppers adjustment



#### Limited Warranty.

- (1) KLEIN IBERICA, S.A.U. & KLEIN USA, Inc. warrants to the immediate customer only that the delivered goods are free of original material defects and defects in workmanship for a period of five years from date of receipt by the customer. All warranty claims are subject to inspection by KLEIN IBERICA, S.A.U. & KLEIN USA, Inc. prior to KLEIN IBERICA, S.A.U. & KLEIN USA, Inc. providing a remedy for the warranty claim.
- (2) Excluded from this warranty are products, or parts of them, subject to wear through use, and products which have not been used in accordance with their technical characteristics and for purposes for which they have not been designed, being understood that the products sold by KLEIN IBERICA, S.A.U. & KLEIN USA, Inc. are designed exclusively for