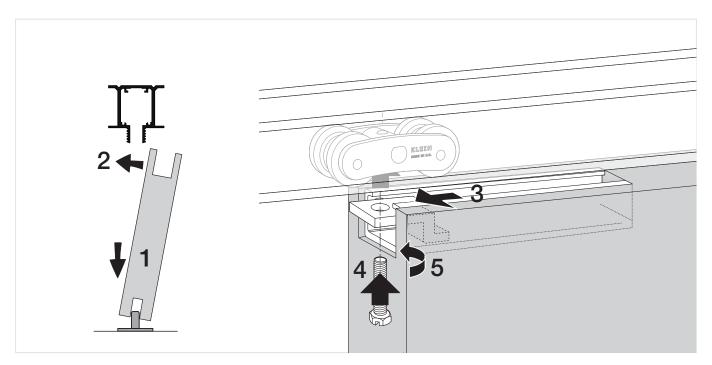

Puertas correderas de madera Wood Sliding Doors



### 1 INSTALACIÓN / INSTALLATION



# 2 HERRAMIENTAS NECESARIAS / REQUIRED TOOLS



# 3 INFORMACIÓN GENERAL / GENERAL INFORMATION





# 4 ELEMENTOS DE LA INSTALACIÓN / ITEMS OF INSTALLATION



PERFIL LITE "T" / TRACK LITE "T"





JUEGO DE ACCESORIOS LITE "T" / SET OF ACCESORIES LITE "T"



### 5 MONTAJE DEL PERFIL / UPPER TRACK MOUNTING







## 6 MECANIZACIÓN DEL PANEL / PANEL FABRICATION



# 7 COLOCACIÓN DEL PERFIL RETRAC / RETRAC TRACK MOUNTING



# 8 COLOCACIÓN DEL GUIADOR / GUIDE INSTALL



### 9 COLOCACIÓN DE LA PUERTA / DOOR MOUNTING



# 10 ajuste del perno / bolt adjustment





# 11 COLOCACIÓN DE LAS TAPAS LATERALES DEL PERFIL RETRAC / END CAPS FOR RETRAC TRACK INSTALL



# 12 ajuste de los topes / stoppers adjustment



#### Limited Warranty.

- (1) KLEIN IBERICA, S.A.U. & KLEIN USA, Inc. warrants to the immediate customer only that the delivered goods are free of original material defects and defects in workmanship for a period of five years from date of receipt by the customer. All warranty claims are subject to inspection by KLEIN IBERICA, S.A.U. & KLEIN USA, Inc. prior to KLEIN IBERICA, S.A.U. & KLEIN USA, Inc. providing a remedy for the warranty claim.
- (2) Excluded from this warranty are products, or parts of them, subject to wear through use, and products which have not been used in accordance with their tec