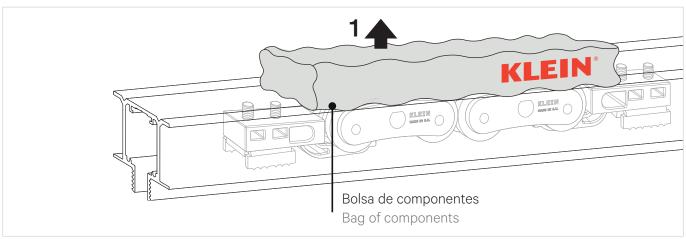

# 4 ELEMENTOS DE LA INSTALACIÓN / ITEMS OF INSTALLATION

PERFIL LITE "T" / TRACK LITE "T"

JUEGO DE ACCESORIOS LITE "T" / SET OF ACCESORIES LITE "T"