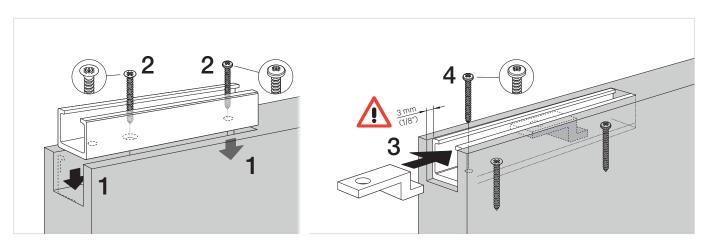

Puertas correderas de madera Wood Sliding Doors



### 1 INSTALACIÓN / INSTALLATION



# 2 HERRAMIENTAS NECESARIAS / REQUIRED TOOLS



# 3 INFORMACIÓN GENERAL / GENERAL INFORMATION





# 4 ELEMENTOS DE LA INSTALACIÓN / ITEMS OF INSTALLATION



PERFIL LITE "T" / TRACK LITE "T"





JUEGO DE ACCESORIOS LITE "T" / SET OF ACCESORIES LITE "T"



### 5 MONTAJE DEL PERFIL / UPPER TRACK MOUNTING







## 6 MECANIZACIÓN DEL PANEL / PANEL FABRICATION



# 7 COLOCACIÓN DEL PERFIL RETRAC / RETRAC TRACK MOUNTING



# 8 COLOCACIÓN DEL GUIADOR / GUIDE INSTALL



### 9 COLOCACIÓN DE LA PUERTA / DOOR MOUNTING



# 10 ajuste del perno / bolt adjustment





# 11 COLOCACIÓN DE LAS TAPAS LATERALES DEL PERFIL RETRAC / END CAPS FOR RETRAC TRACK INSTALL



# 12 ajuste de los topes / stoppers adjustment



#### Limited Warranty.

- (1) KLEIN IBERICA, S.A.U. & KLEIN USA, Inc. warrants to the immediate customer only that the delivered goods are free of original material defects and defects in workmanship for a period of five years from date of receipt by the customer. All warranty claims are subject to inspection by KLEIN IBERICA, S.A.U. & KLEIN USA, Inc. prior to KLEIN IBERICA, S.A.U. & KLEIN USA, Inc. providing a remedy for the warranty claim.
- (2) Excluded from this warranty are products, or parts of them,