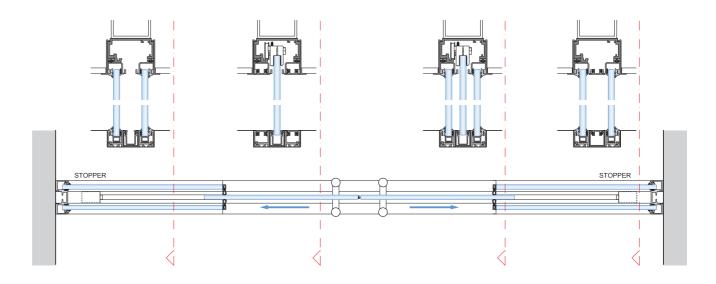

## **VISUAL POETRY**

Unlike other partition systems, Klein's Panoramic System utilizes the same sized compact tracks to create partitions with a beautiful polished finish and fluid tracks. The end result is a truly uniform design. Installers usually have to combine different track sizes when installing a swing glass, fixed glass or sliding glass doors. Our innovative solution is elegant, streamlined and highly adaptable.

Klein innovates. With the Panoramic System, it is now possible for the first time to recess the upper and bottom tracks so you only see glass. These elegant glass partitions can also convert themselves into other decorative elements.

### UNIQUE UPPER TRACK FOR ALL APPLICATIONS

We know that quick and easy mounting is essential to inspire change. When it comes to installation, you'll find that the process is streamlined and functional.