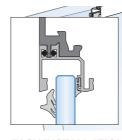

Receiver

Top hung door free of floor track

Our double fixed 1/2" or 5/8" glass (12-16 mm) is excellent for privacy and creates a refined, bold and powerful look for any office space.

Concealed floor track

Recessed upper track

Sustainable and designed to evolve with your needs. Our state-of-the-art system features quick and effective integration while providing exceptional versatility and functionality.

Beautiful, easy to install and comfortable to use, Klein's Panoramic System takes seamless glass walls to new heights.