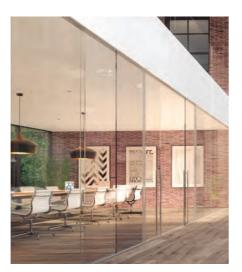

We've thought through how companies can enjoy more privacy... and have done so in a better way. Klein offers features such as double glazing, recessed tracks, minimal separation between fixed and sliding panels, and isolating edge seals to ensure a secure enclosure.

Receiver

Top hung door free of floor track

Our double fixed 1/2" or 5/8" glass (12-16 mm) is excellent for privacy and creates a refined, bold and powerful look for any office space.

Concealed floor track