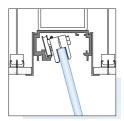

### UNIQUE UPPER TRACK FOR ALL APPLICATIONS

We know that quick and easy mounting is essential to inspire change. When it comes to installation, you'll find that the process is streamlined and functional.

HEIGHT ADJUSTMENT FEATURE FOR UNLEVELED FLOOR

Height adjustment of  $\pm$  3/32" (2 mm) with deep floor track to accommodate the floor variation.

**FLEXIBLE TRACK ELEMENTS** 

Small flexible seals in track elements will shorten installation time by preventing the use of screws.

**EASY INSTALLATION** 

Pressure seals for a fast, elegant and reversible mounting.

Polycarbonates seals available for all configurations with fixed glass.

WALL ENCOUNTERS

Vertical profile available for an elegant and safe joint against the wall and preventing any slanting.