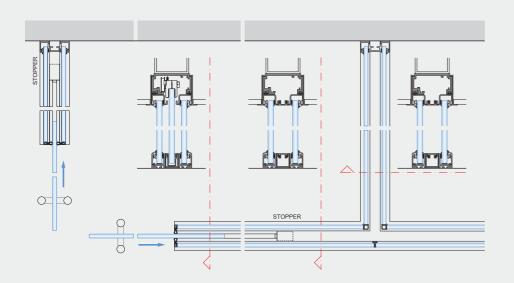

## **VISUAL POETRY**

Unlike other partition systems, Klein's Panoramic System utilizes the same sized compact tracks to create partitions with a beautiful polished finish and fluid tracks. The end result is a truly uniform design. Installers usually have to combine different track sizes when installing a swing glass, fixed glass or sliding glass doors. Our innovative solution is elegant, streamlined and highly adaptable.

Klein innovates. With the Panoramic System, it is now possible for the first time to recess the upper and bottom tracks so you only see glass. These elegant glass partitions can also convert themselves into other decorative elements.

### UNIQUE UPPER TRACK FOR ALL APPLICATIONS

We know that quick and easy mounting is essential to inspire change. When it comes to installation, you'll find that the process is streamlined and functional.

90° RETURNS

Upper and bottom tracks designed to avoid any notching.

GLASS MOUNTING ONLY AT THE END OF THE CONSTRUCTION

The track and recessed feature are installed first.

The glass panels are mounted to the track after completion of construction; preventing any damage to the glass.