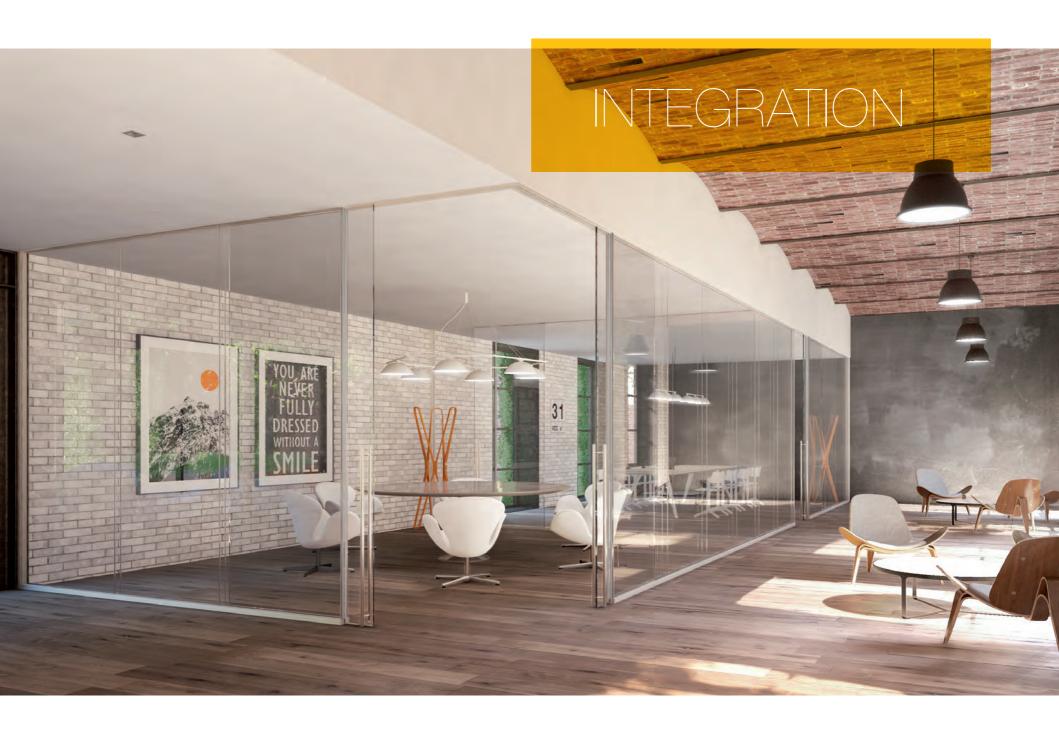

### **RE-ENVISION YOUR SPACE**

The modern office environment demands flexibility. Designed with room for endless evolution, Klein's Panoramic System changes when you need it to do so. The old days of static, cold and unchanging office design are gone.

Enhance how you use your space and expand your business horizons. Klein offers the flexibility to redesign and reshape your space as you see fit when you see fit. As you'll see, this opens up a range of exciting possibilities.

## WHAT ABOUT WHEN YOUR COMPANY NEEDS TO MAKE A CHANGE?

Your Panoramic System is ready to be reconfigured to the new and dynamic ways you want to use your space.

You won't have to invest in a new system. Simply reuse tracks and glass panels without having to disassemble the upper tracks.

Go ahead and create a new environment. Klein supports your company's evolution.

We've taken care of details both large and small so as to provide you with nothing less than perfect installation.

The Panoramic System opens smoothly and with almost no effort. Opening requires moving less than 1% of the door's mass.