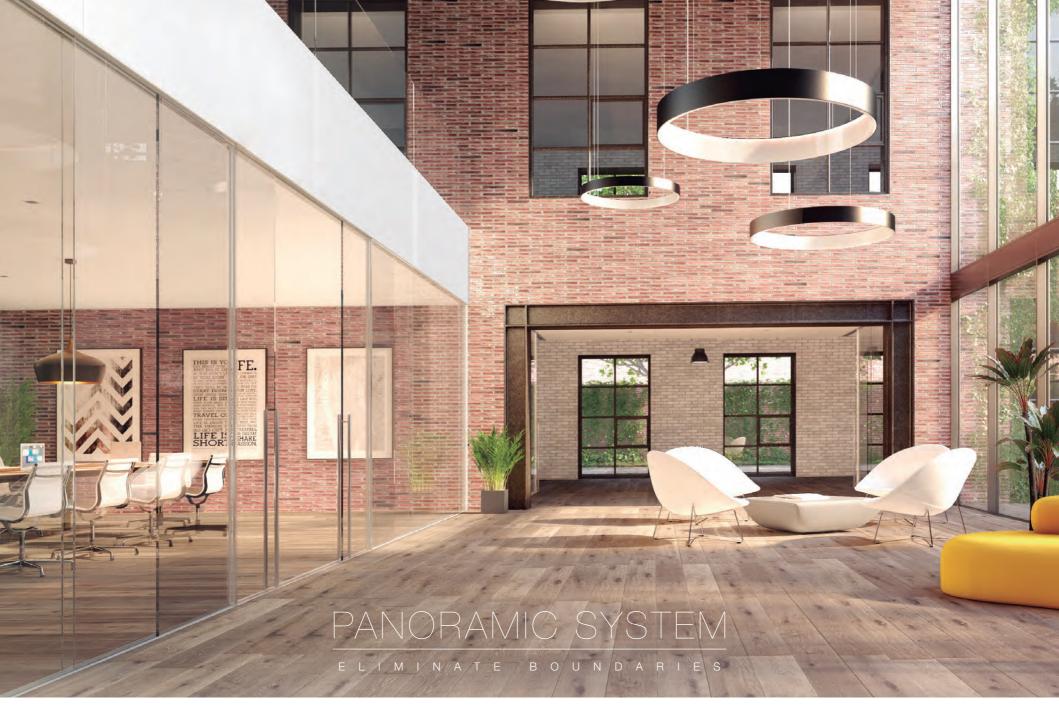

Discover the endless possibilities of Klein's

PANORAMIC SYSTEM

## **VISUAL POETRY**

Unlike other partition systems, Klein's Panoramic System utilizes the same sized compact tracks to create partitions with a beautiful polished finish and fluid tracks. The end result is a truly uniform design. Installers usually have to combine different track sizes when installing a swing glass, fixed glass or sliding glass doors. Our innovative solution is elegant, streamlined and highly adaptable.

Klein innovates. With the Panoramic System, it is now possible for the first time to recess the upper and bottom tracks so you only see glass. These elegant glass partitions can also convert themselves into other decorative elements.