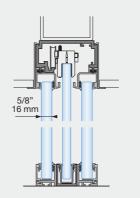

Receiver

Top hung door free of floor track

Our double fixed 1/2" or 5/8" glass (12-16 mm) is excellent for privacy and creates a refined, bold and powerful look for any office space.

Concealed floor track