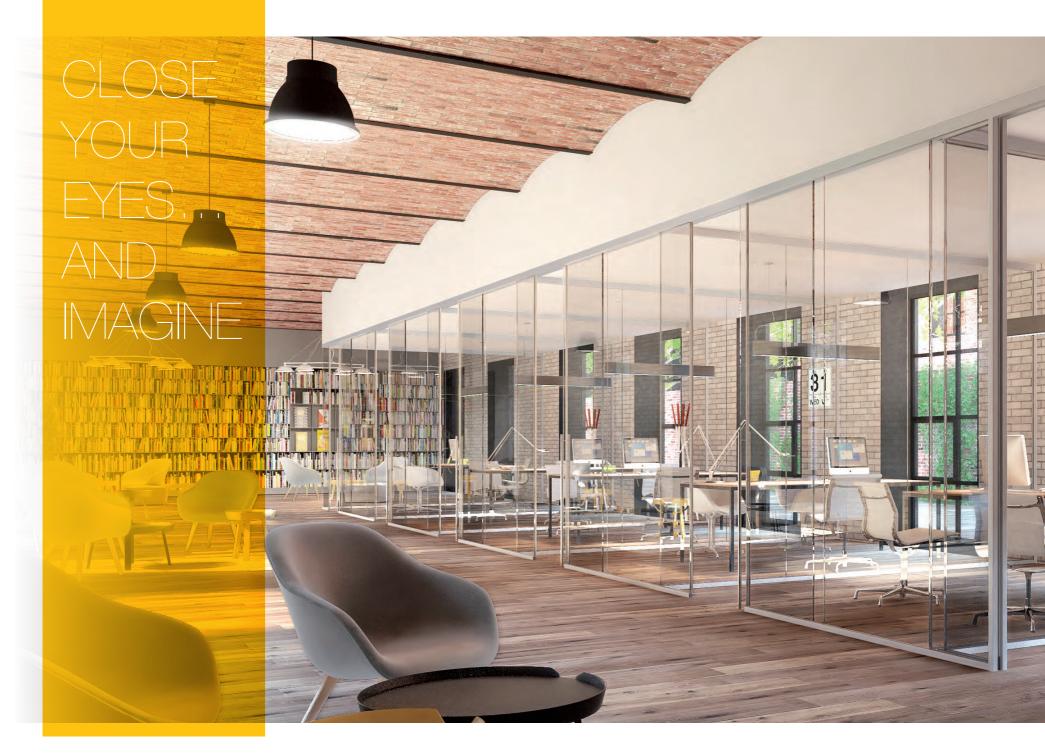

This seamless glass wall system is designed to integrate with virtually any office setting. Klein offers the best daylight, views, and fluid options. Communicate visually with Klein.

Imagine a truly seamless sliding glass wall system, one without frames or visible tracks.

Imagine a sliding glass system that is a treat for the senses.

Isn't it time for an elegant design that fuses functionality, cost savings and beauty in one seamless package?