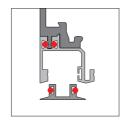

Receiver

Top hung door free of floor track

Our double fixed 1/2" or 5/8" glass (12-16 mm) is excellent for privacy and creates a refined, bold and powerful look for any office space.

Concealed floor track

Recessed upper track

Sustainable and designed to evolve with your needs. Our state-of-the-art system features quick and effective integration while providing exceptional versatility and functionality.

Beautiful, easy to install and comfortable to use, Klein's Panoramic System takes seamless glass walls to new heights.