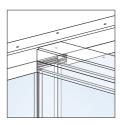

**EASY INSTALLATION** 

Pressure seals for a fast, elegant and reversible mounting.

Polycarbonates seals available for all configurations with fixed glass.

WALL ENCOUNTERS

Vertical profile available for an elegant and safe joint against the wall and preventing any slanting.

90° RETURNS

Upper and bottom tracks designed to avoid any notching.

GLASS MOUNTING ONLY AT THE END OF THE CONSTRUCTION

The track and recessed feature are installed first.

The glass panels are mounted to the track after completion of construction; preventing any damage to the glass.