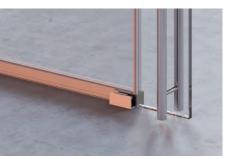

Receiver

Top hung door free of floor track

Our double fixed 1/2" or 5/8" glass (12-16 mm) is excellent for privacy and creates a refined, bold and powerful look for any office space.

Concealed floor track

Recessed upper track

Sustainable and designed to evolve with your needs. Our state-of-the-art system features quick and effective integration while providing exceptional versatility and functionality.

Beautiful, easy to install and comfortable to use, Klein's Panoramic System takes seamless glass walls to new heights.