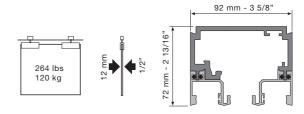

Receiver

Top hung door free of floor track

Our double fixed 1/2" or 5/8" glass (12-16 mm) is excellent for privacy and creates a refined, bold and powerful look for any office space.

Concealed floor track

Recessed upper track

Sustainable and designed to evolve with your needs. Our state-of-the-art system features quick and effective integration while providing exceptional versatility and functionality.

Beautiful, easy to install and comfortable to use, Klein's Panoramic System takes seamless glass walls to new heights.