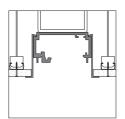

Receiver

Top hung door free of floor track

Our double fixed 1/2" or 5/8" glass (12-16 mm) is excellent for privacy and creates a refined, bold and powerful look for any office space.

Concealed floor track

Recessed upper track

Sustainable and designed to evolve with your needs. Our state-of-the-art system features quick and effective integration while providing exceptional versatility and functionality.

Beautiful, easy to install and comfortable to use, Klein's Panoramic System takes seamless glass walls to new heights.