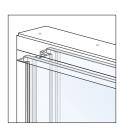

### UNIQUE UPPER TRACK FOR ALL APPLICATIONS

We know that quick and easy mounting is essential to inspire change. When it comes to installation, you'll find that the process is streamlined and functional.

HEIGHT ADJUSTMENT FEATURE FOR UNLEVELED FLOOR

Height adjustment of  $\pm$  3/32" (2 mm) with deep floor track to accommodate the floor variation.

**FLEXIBLE TRACK ELEMENTS** 

Small flexible seals in track elements will shorten installation time by preventing the use of screws.