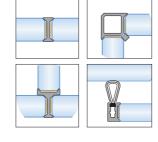

We've thought through how companies can enjoy more privacy... and have done so in a better way. Klein offers features such as double glazing, recessed tracks, minimal separation between fixed and sliding panels, and isolating edge seals to ensure a secure enclosure.

**EASY INSTALLATION** 

Pressure seals for a fast, elegant and reversible mounting.

Polycarbonates seals available for all configurations with fixed glass.

WALL ENCOUNTERS

Vertical profile available for an elegant and safe joint against the wall and preventing any slanting.

90° RETURNS

Upper and bottom tracks designed to avoid any notching.

GLASS MOUNTING ONLY AT THE END OF THE CONSTRUCTION

The track and recessed feature are installed first.

The glass panels are mounted to the track after completion of construction; preventing any damage to the glass.