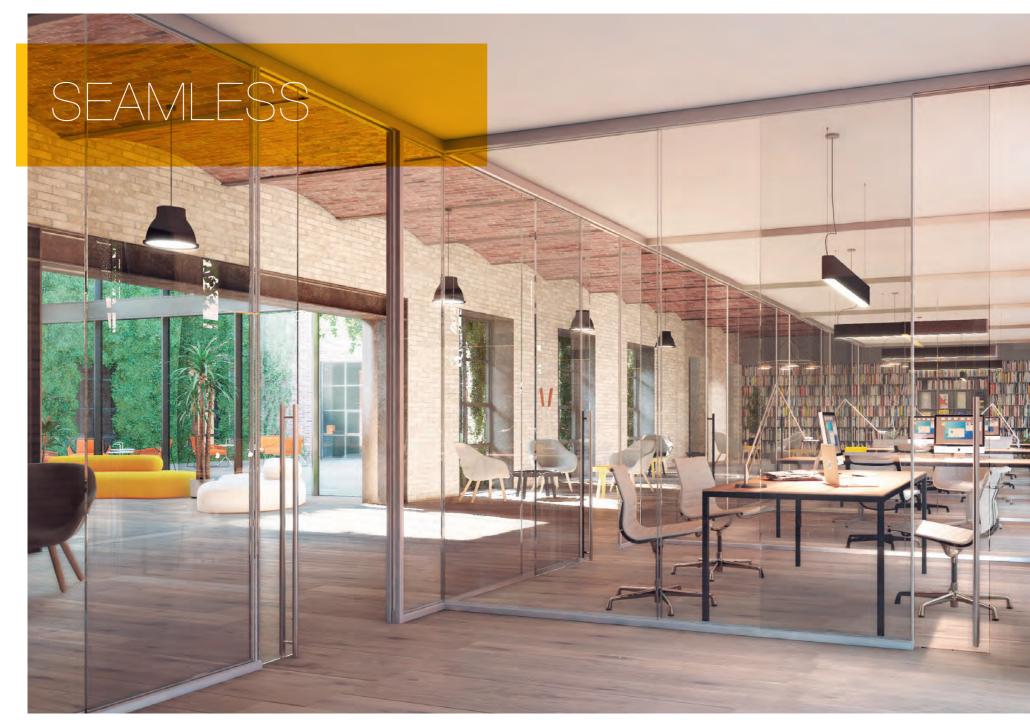

## **VISUAL POETRY**

Unlike other partition systems, Klein's Panoramic System utilizes the same sized compact tracks to create partitions with a beautiful polished finish and fluid tracks. The end result is a truly uniform design. Installers usually have to combine different track sizes when installing a swing glass, fixed glass or sliding glass doors. Our innovative solution is elegant, streamlined and highly adaptable.

Klein innovates. With the Panoramic System, it is now possible for the first time to recess the upper and bottom tracks so you only see glass. These elegant glass partitions can also convert themselves into other decorative elements.