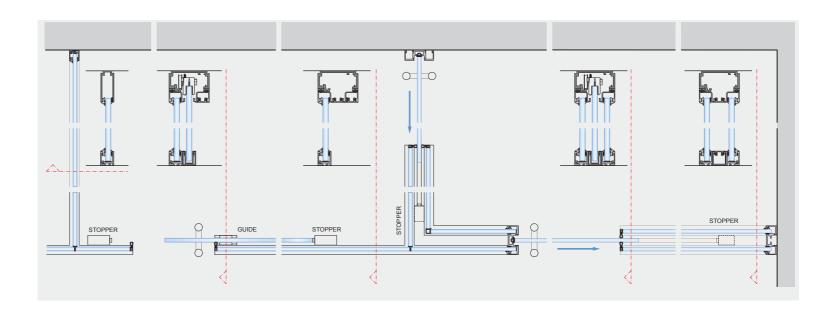

Create the exact office configuration you've always wanted. Reshape your entire office with single doors, bi-parting doors, corner doors, swing doors and double fixed glass. Klein has solved the technical challenges, allowing for the quickest and easiest installation possible.

## **VISUAL POETRY**

Unlike other partition systems, Klein's Panoramic System utilizes the same sized compact tracks to create partitions with a beautiful polished finish and fluid tracks. The end result is a truly uniform design. Installers usually have to combine different track sizes when installing a swing glass, fixed glass or sliding glass doors. Our innovative solution is elegant, streamlined and highly adaptable.

### UNIQUE UPPER TRACK FOR ALL APPLICATIONS

We know that quick and easy mounting is essential to inspire change. When it comes to installation, you'll find that the process is streamlined and functional.